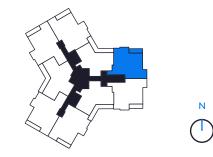

## WATERSOUND

BATHRO

CLOSET

DEN 11'6"x 12'10"

AC

## 2 BED / 2.5 BATH + DEN

|                     | 222   | SQ. MT. |
|---------------------|-------|---------|
| TOTAL LIVING SPACE: | 2,393 | SQ. FT. |
| TERRACE:            | 166   | SQ. FT. |
| AIR CONDITIONED:    | 2,227 | SQ. FT. |