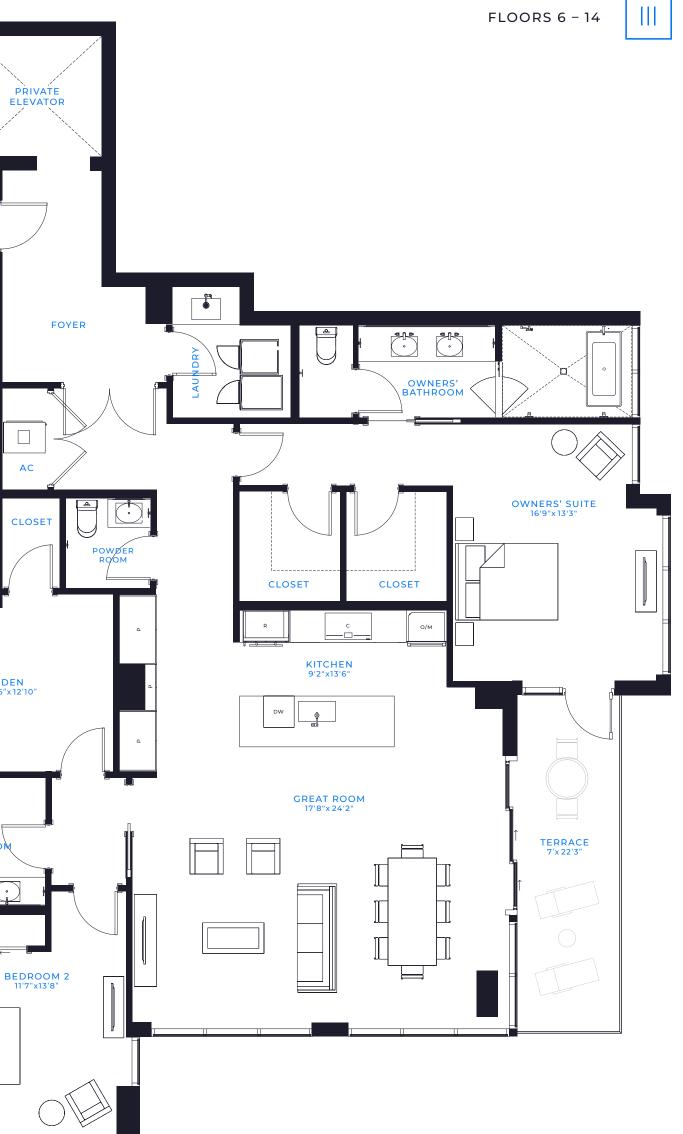

## WATERSOUND

BATHRO

CLOSET

DEN 11'6"x 12'10"

AC

## 2 BED / 2.5 BATH + DEN

|                     | 222   | SQ. MT. |
|---------------------|-------|---------|
| TOTAL LIVING SPACE: | 2,393 | SQ. FT. |
| TERRACE:            | 166   | SQ. FT. |
| AIR CONDITIONED:    | 2,227 | SQ. FT. |