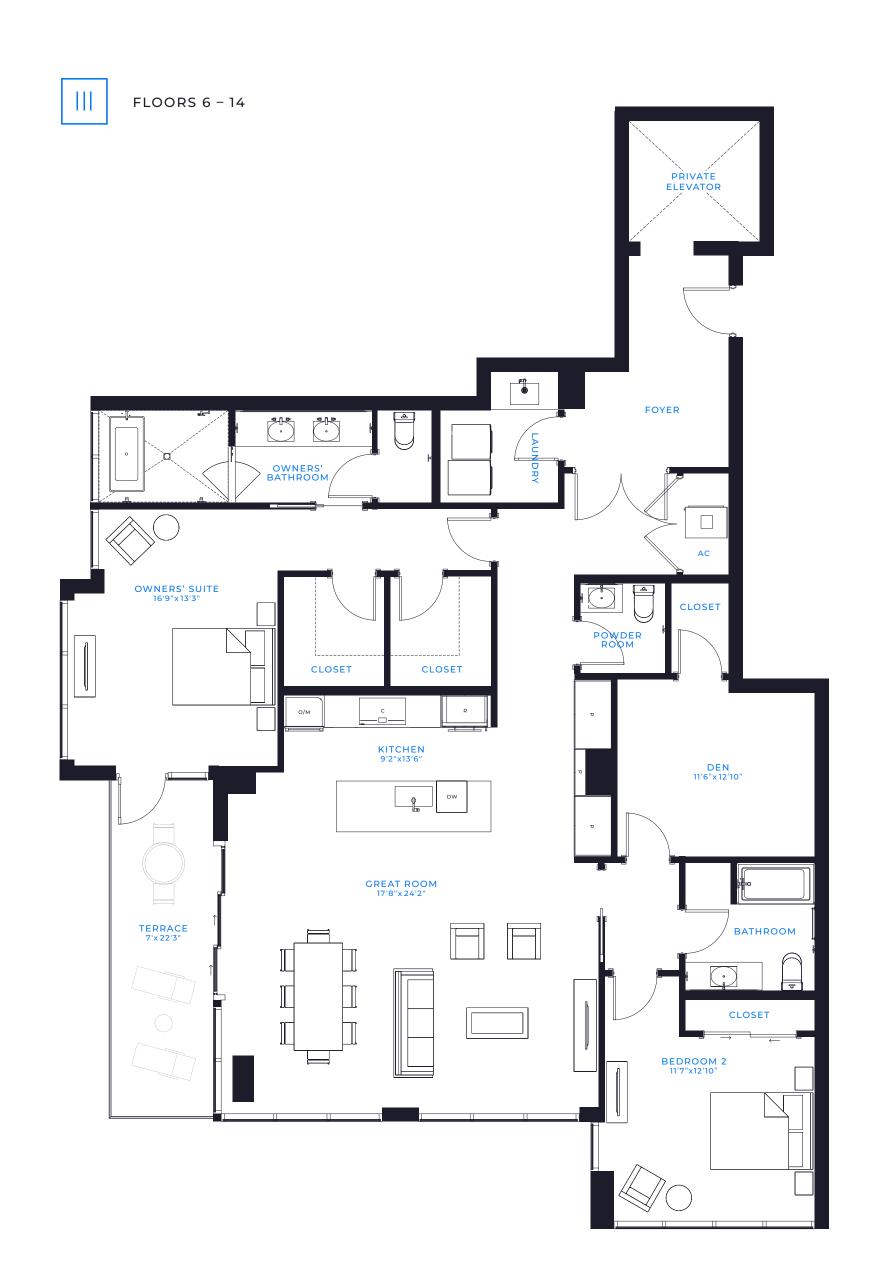

## 2 BED / 2.5 BATH + DEN

AIR CONDITIONED: 2,227 SQ. FT. TERRACE: 166 SQ. FT.

TOTAL LIVING SPACE: 2,393 SQ. FT.

222 SQ. MT.

There are various methods for calculating the total square footage of a condominium unit, and depending on the method of calculation, the quoted square footage of a condominium unit may vary by more than a nominal amount. The dimensions as shown are measured to the exterior boundaries of the exterior walls and the centerline of interior demising walls and, in fact, are larger than the dimensions of the "Unit" as defined in the Declaration of Condominium for each tower of Marina Pointe which is measured using interior measurements.