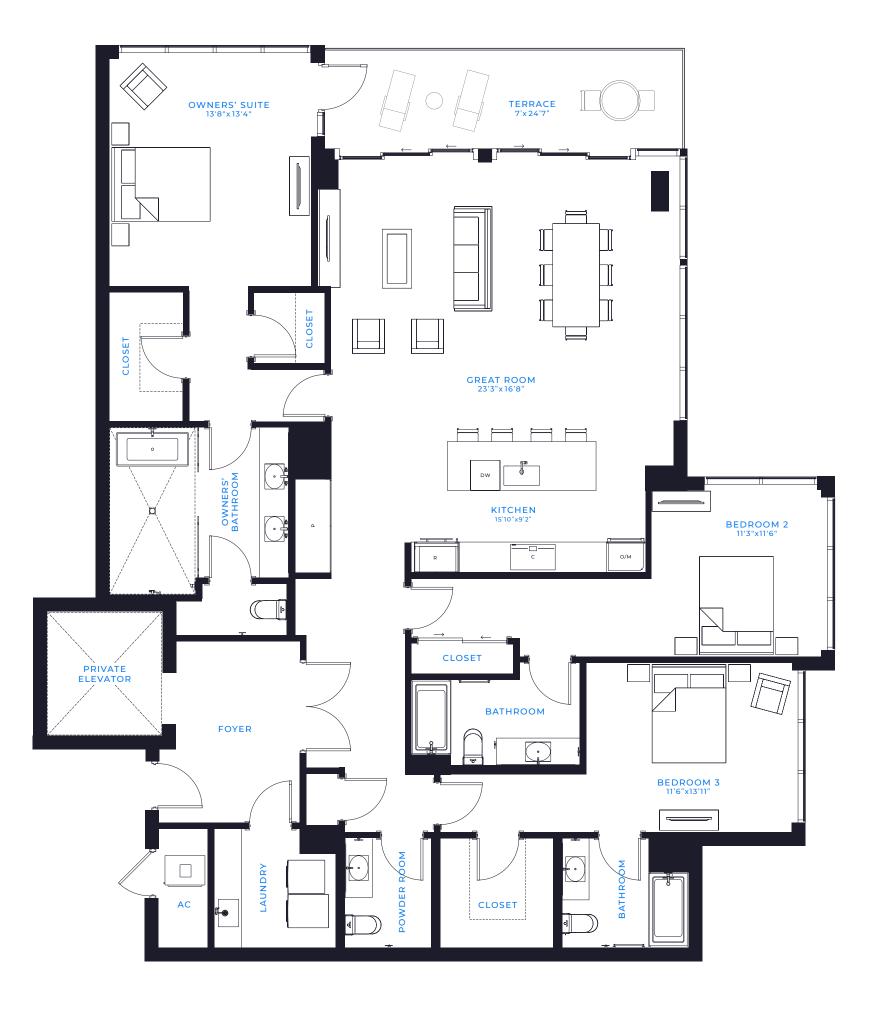

## 3 BED / 3.5 BATH

AIR CONDITIONED: 2,468 SQ. FT. TERRACE: 172 SQ. FT.

TOTAL LIVING SPACE: 2,640 SQ. FT.

245 SQ. MT.

(813) 930 - 9800
INFO@MARINAPOINTE.COM
MARINAPOINTE.COM

ORAL REPRESENTATIONS SHOULD NOT BE RELIED UPON AS CORRECTLY STATING THE REPRESENTATIONS OF THE DEVELOPER. FOR CORRECT REPRESENTATIONS, MAKE REFERENCE TO THIS BROCHURE AND TO THE DOCUMENTS REQUIRED BY SECTION 718.503, FLORIDA STATUTES, TO BE FURNISHED BY A DEVELOPER TO A BUYER OR LESSEE.

Sketches and illustrations are artist's renderings. Details and field variations are subject to changes. All dimensions are approximate and all floor plans and development plans are subject to change. Community features, amenities and pricing are approximate and subject to change without notice. Developer reserves the right to replace with items of equal value. There are various methods for calculating the total square footage of a condominium unit, and depending on the method of calculation, the quoted square footage of a condominium unit may vary by more than a nominal amount. The dimensions stated in this brochure are measured to the exterior boundaries of the exterior walls and the centerline of interior demising walls and, in fact, are larger than the dimensions of the "Unit" as defined in the Declaration of Condominium for Marina Pointe which is measured using interior measurements.