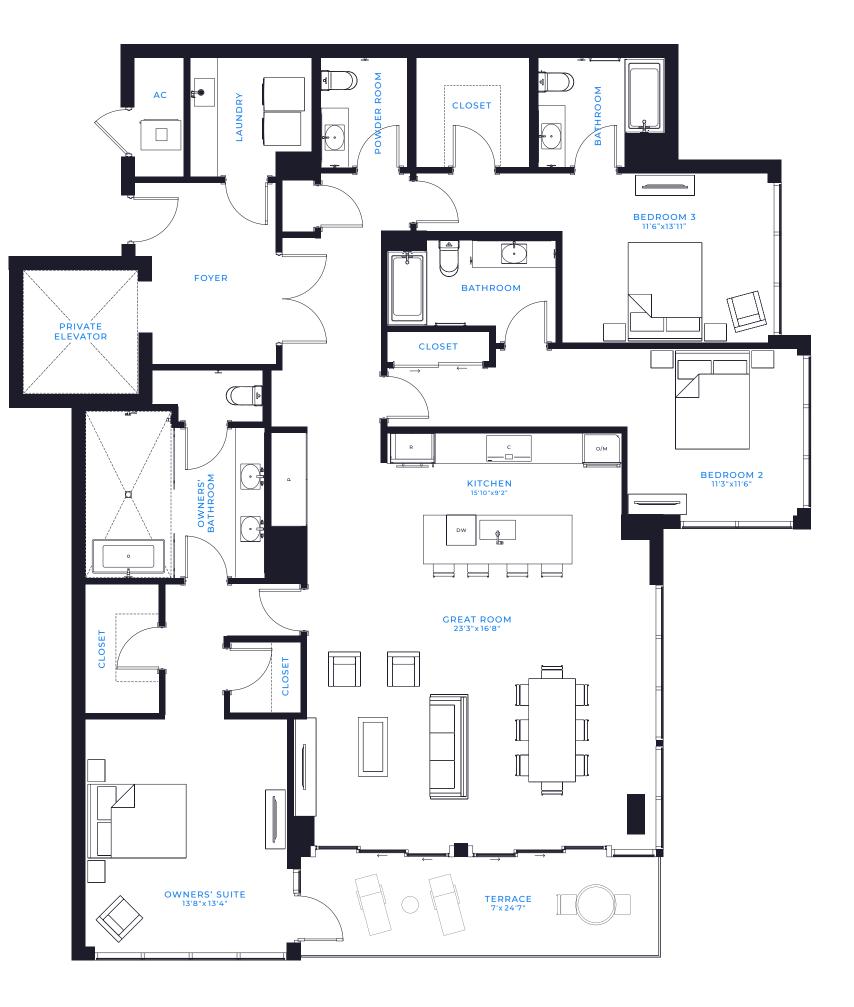

## SEAFARER II

## 3 BED / 3.5 BATH

|                     | 244   | SQ. MT  |
|---------------------|-------|---------|
| TOTAL LIVING SPACE: | 2,622 | SQ. FT. |
| TERRACE:            | 172   | SQ. FT. |
| AIR CONDITIONED:    | 2,450 | SQ. FT. |

There are various methods for calculating the total square footage of a condominium unit, and depending on the method of calculation, the quoted square footage of a condominium unit may vary by more than a nominal amount. The dimensions as shown are measured to the exterior boundaries of the exterior walls and the centerline of interior demising walls and, in fact, are larger than the dimensions of the "Unit" as defined in the Declaration of Condominium for each tower of Marina Pointe which is measured using interior measurements.