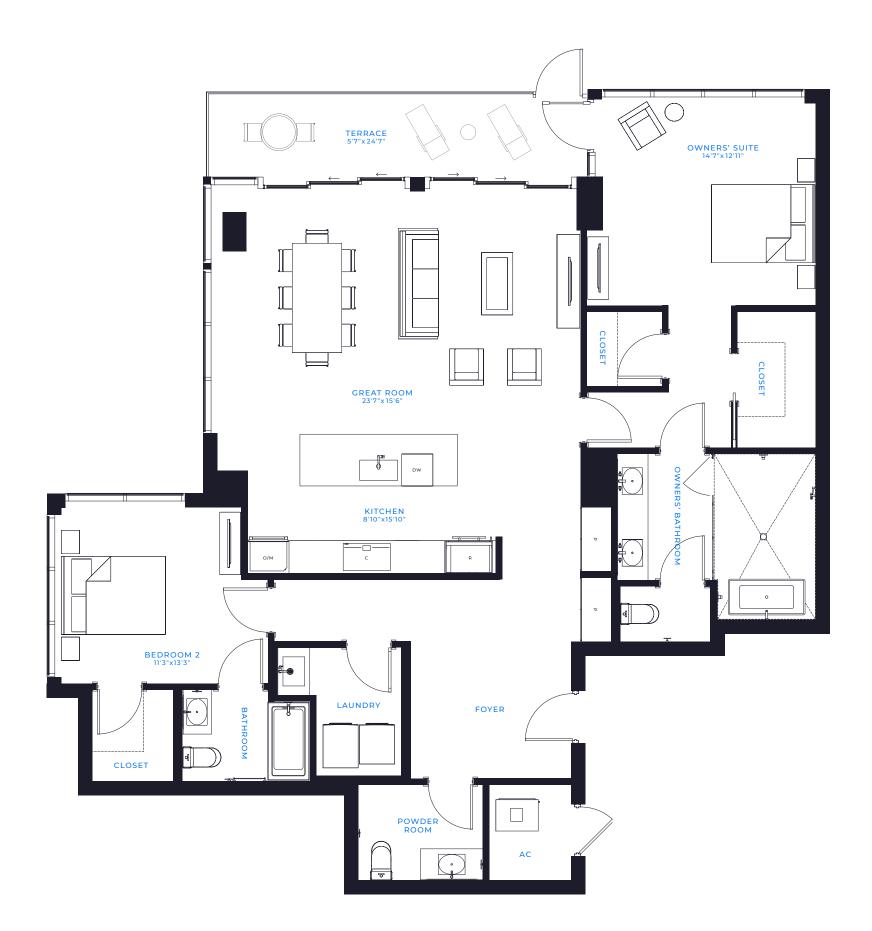

## 2 BED / 2.5 BATH

|                     | 177   | SQ. MT  |
|---------------------|-------|---------|
| TOTAL LIVING SPACE: | 1,907 | SQ. FT. |
| TERRACE:            | 138   | SQ. FT. |
| AIR CONDITIONED:    | 1,769 | SQ. FT. |

There are various methods for calculating the total square footage of a condominium unit, and depending on the method of calculation, the quoted square footage of a condominium unit may vary by more than a nominal amount. The dimensions as shown are measured to the exterior boundaries of the exterior walls and the centerline of interior demising walls and, in fact, are larger than the dimensions of the "Unit" as defined in the Declaration of Condominium for each tower of Marina Pointe which is measured using interior measurements.