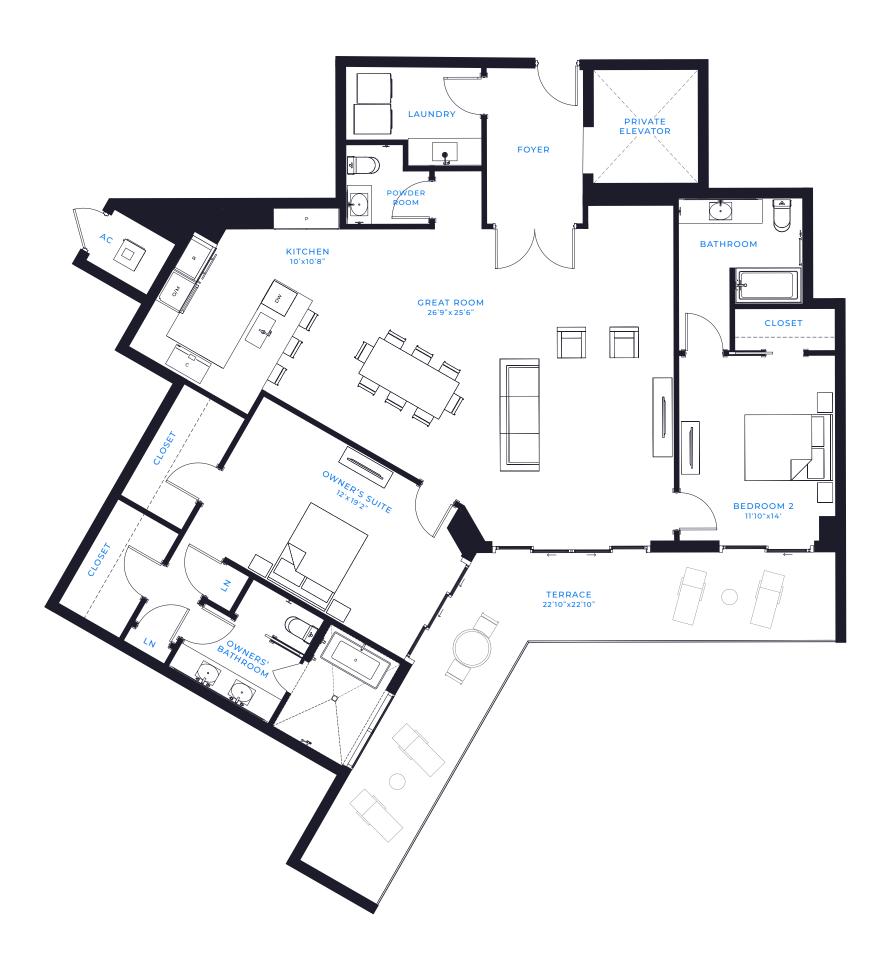

## SANDGLASS II

## 2 BED / 2.5 BATH

|                     | 215   | SQ. MT  |
|---------------------|-------|---------|
| TOTAL LIVING SPACE: | 2,312 | SQ. FT. |
| TERRACE:            | 348   | SQ. FT. |
| AIR CONDITIONED:    | 1,964 | SQ. FT. |

There are various methods for calculating the total square footage of a condominium unit, and depending on the method of calculation, the quoted square footage of a condominium unit may vary by more than a nominal amount. The dimensions as shown are measured to the exterior boundaries of the exterior walls and the centerline of interior demising walls and, in fact, are larger than the dimensions of the "Unit" as defined in the Declaration of Condominium for each tower of Marina Pointe which is measured using interior measurements.