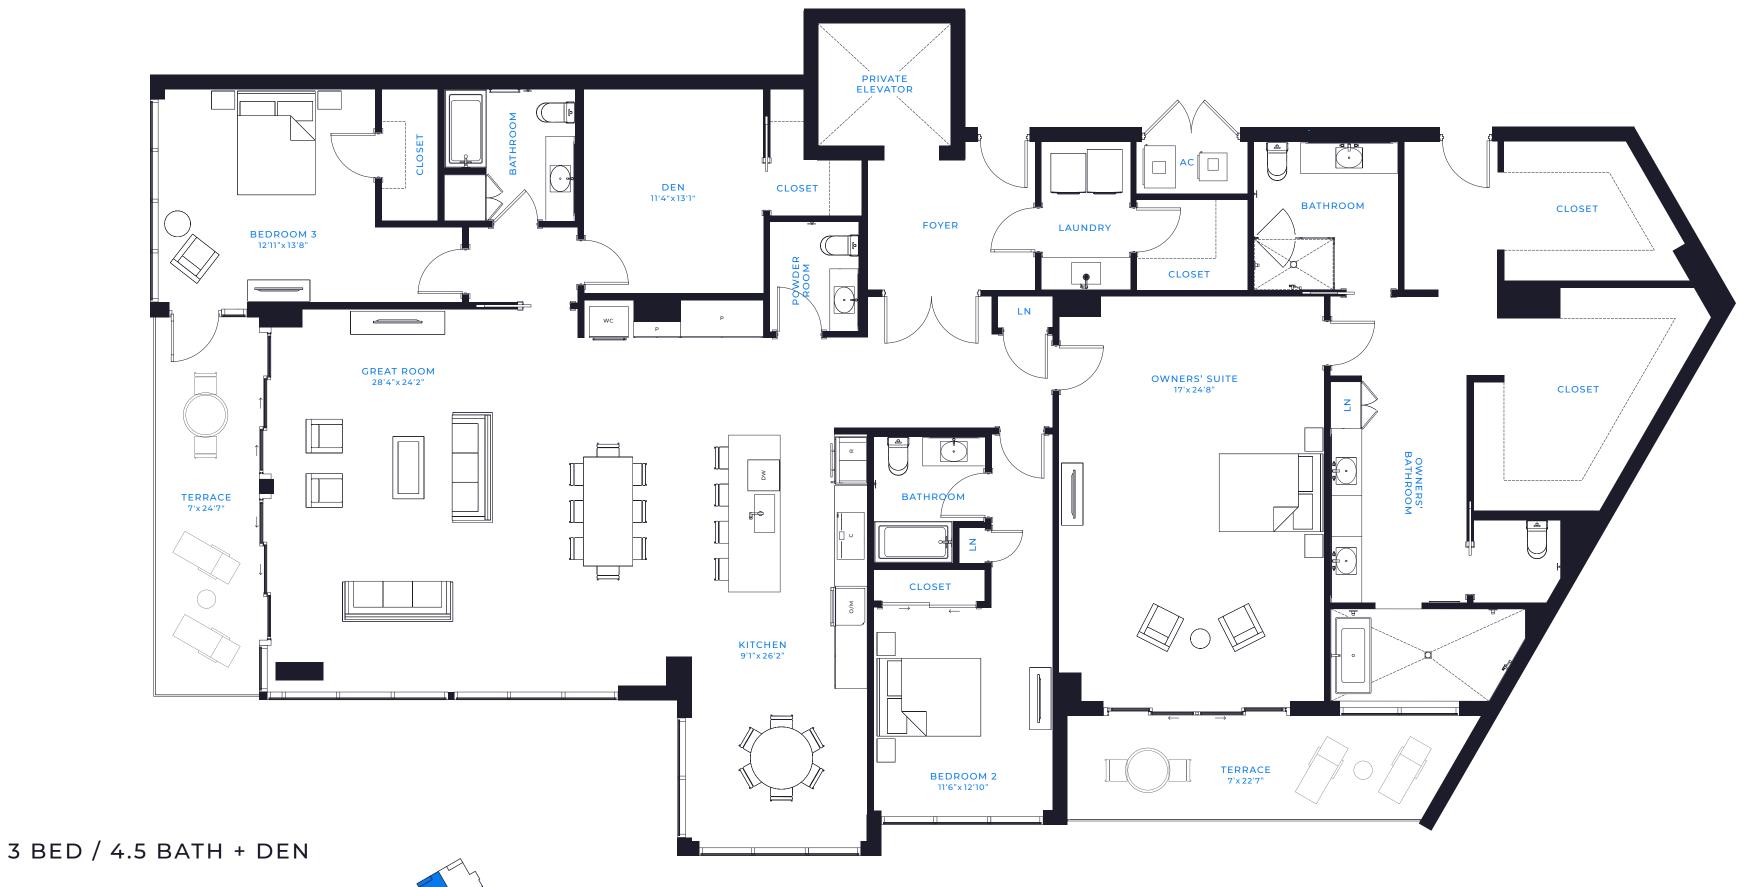

## PENTHOUSE 9 + 19

## PENTHOUSE 9 + 19

AIR CONDITIONED: 3,650 SQ. FT.

TERRACE: 343 SQ. FT.

TOTAL LIVING SPACE: 3,993 SQ. FT.

370 SQ. MT.

## \* 15th floor varies slightly

Square footage as calculated from a 16th floor unit. There are various methods for calculating the total square footage of a condominium unit, and depending on the method of calculation, the quoted square footage of a condominium unit may vary by more than a nominal amount. The dimensions as shown are measured to the exterior boundaries of the exterior walls and the centerline of interior demising walls and, in fact, are larger than the dimensions of the "Unit" as defined in the Declaration of Condominium for each tower of Marina Pointe which is measured using interior measurements.