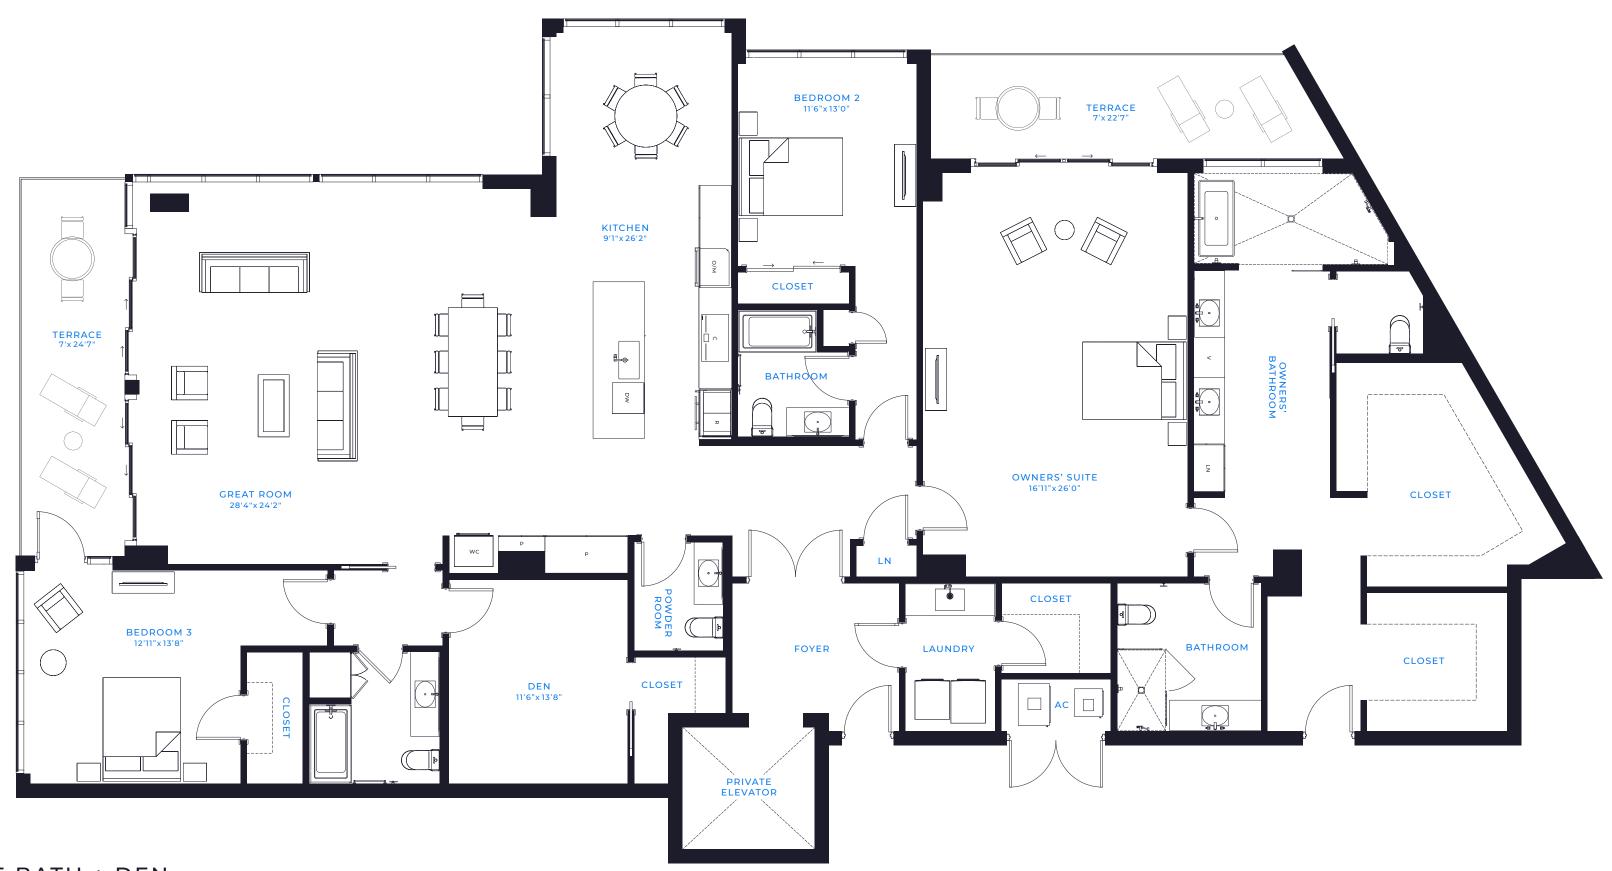

# PENTHOUSE 7 + 17

### 3 BED / 4.5 BATH + DEN

AIR CONDITIONED: 3,350 SQ. FT.
TERRACE: 343 SQ. FT.

TOTAL LIVING SPACE: 3,693 SQ. FT.

343 SQ. MT.

#### \* 15th floor varies slightly

Square footage as calculated from a 16th floor unit. There are various methods for calculating the total square footage of a condominium unit, and depending on the method of calculation, the quoted square footage of a condominium unit may vary by more than a nominal amount. The dimensions as shown are measured to the exterior boundaries of the exterior walls and the centerline of interior demising walls and, in fact, are larger than the dimensions of the "Unit" as defined in the Declaration of Condominium for each tower of Marina Pointe which is measured using interior measurements.