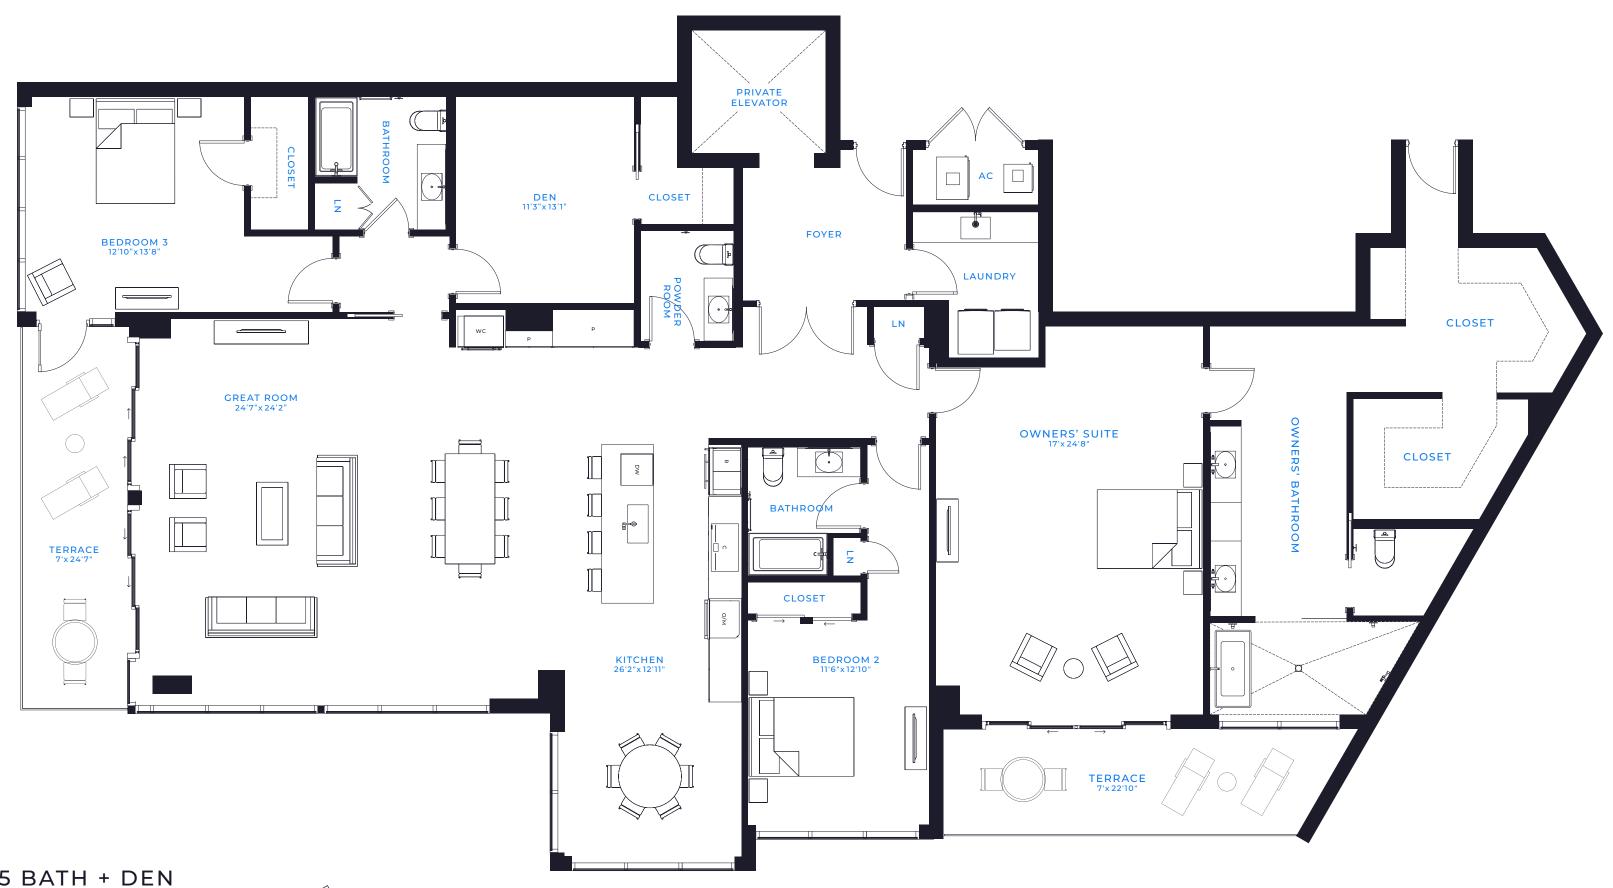

## PENTHOUSE 6 + 16

## PENTHOUSE 6 + 16

3 BED / 3.5 BATH + DEN

AIR CONDITIONED: 3,571 SQ. FT.

**TOTAL LIVING SPACE:** 

343 SQ. FT. TERRACE:

364 SQ. MT.

3,914 SQ. FT.

## \* 15th floor varies slightly

Square footage as calculated from a 16th floor unit. There are various methods for calculating the total square footage of a condominium unit, and depending on the method of calculation, the quoted square footage of a condominium unit may vary by more than a nominal amount. The dimensions as shown are measured to the exterior boundaries of the exterior walls and the centerline of interior demising walls and, in fact, are larger than the dimensions of the "Unit" as defined in the Declaration of Condominium for each tower of Marina Pointe which is measured using interior measurements.