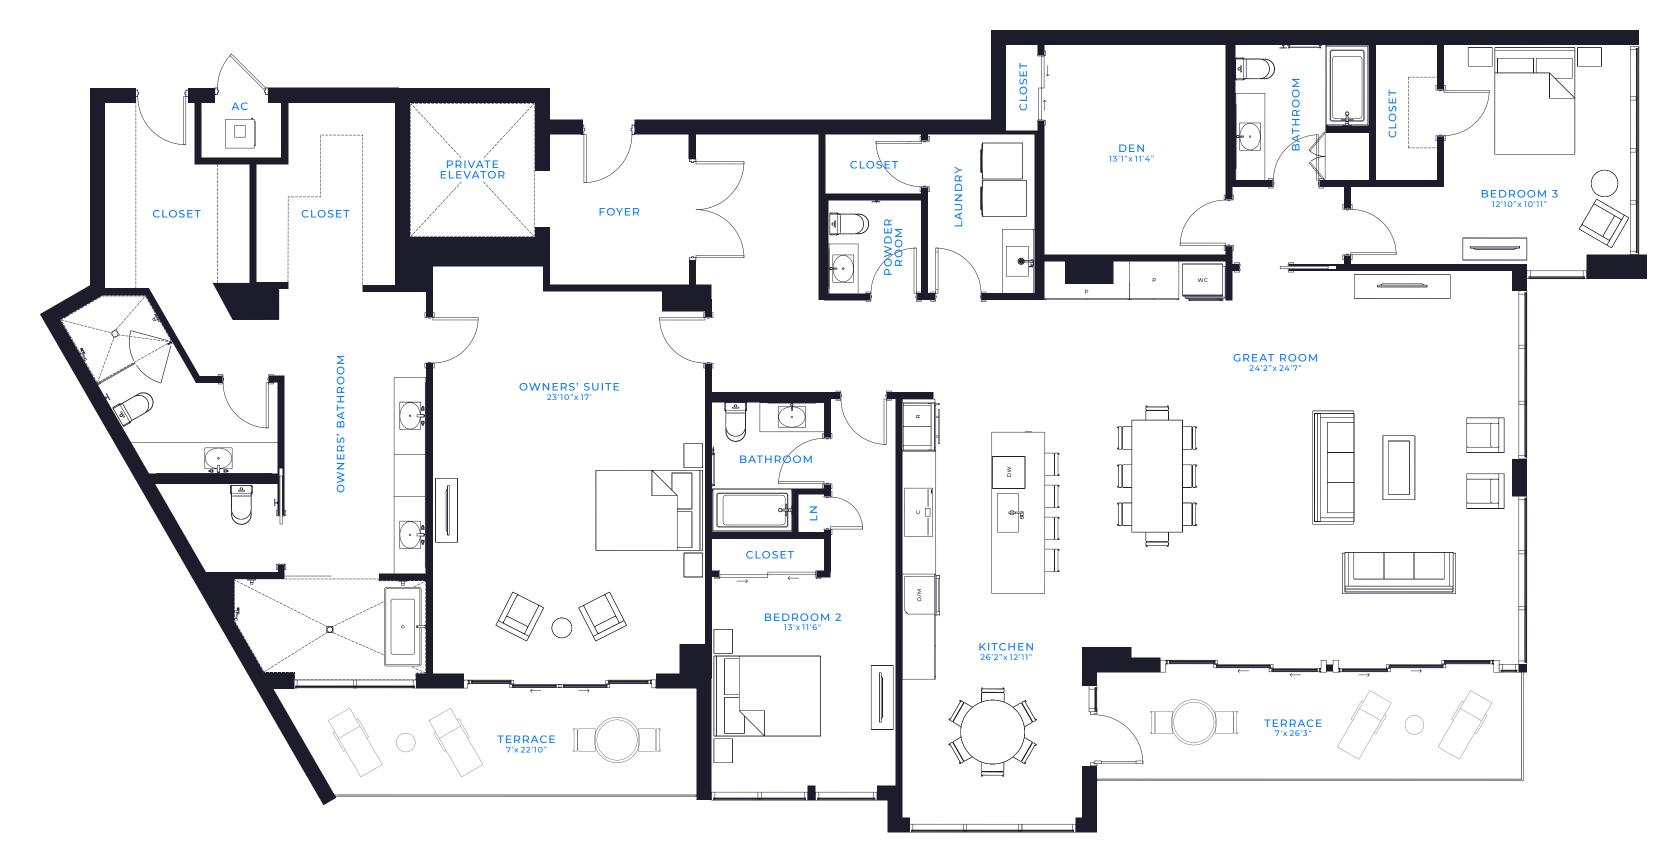

## 3 BED / 3.5 BATH + DEN

AIR CONDITIONED: 3,571 SQ. FT.

TERRACE: 358 SQ. FT.

TOTAL LIVING SPACE: 3,929 SQ. FT.

365 SQ. MT.

\* 15th floor varies slightly

Square footage as calculated from a 16th floor unit. There are various methods for calculating the total square footage of a condominium unit, and depending on the method of calculation, the quoted square footage of a condominium unit may vary by more than a nominal amount. The dimensions as shown are measured to the exterior boundaries of the exterior walls and the centerline of interior demising walls and, in fact, are larger than the dimensions of the "Unit" as defined in the Declaration of Condominium for each tower of Marina Pointe which is measured using interior measurements.