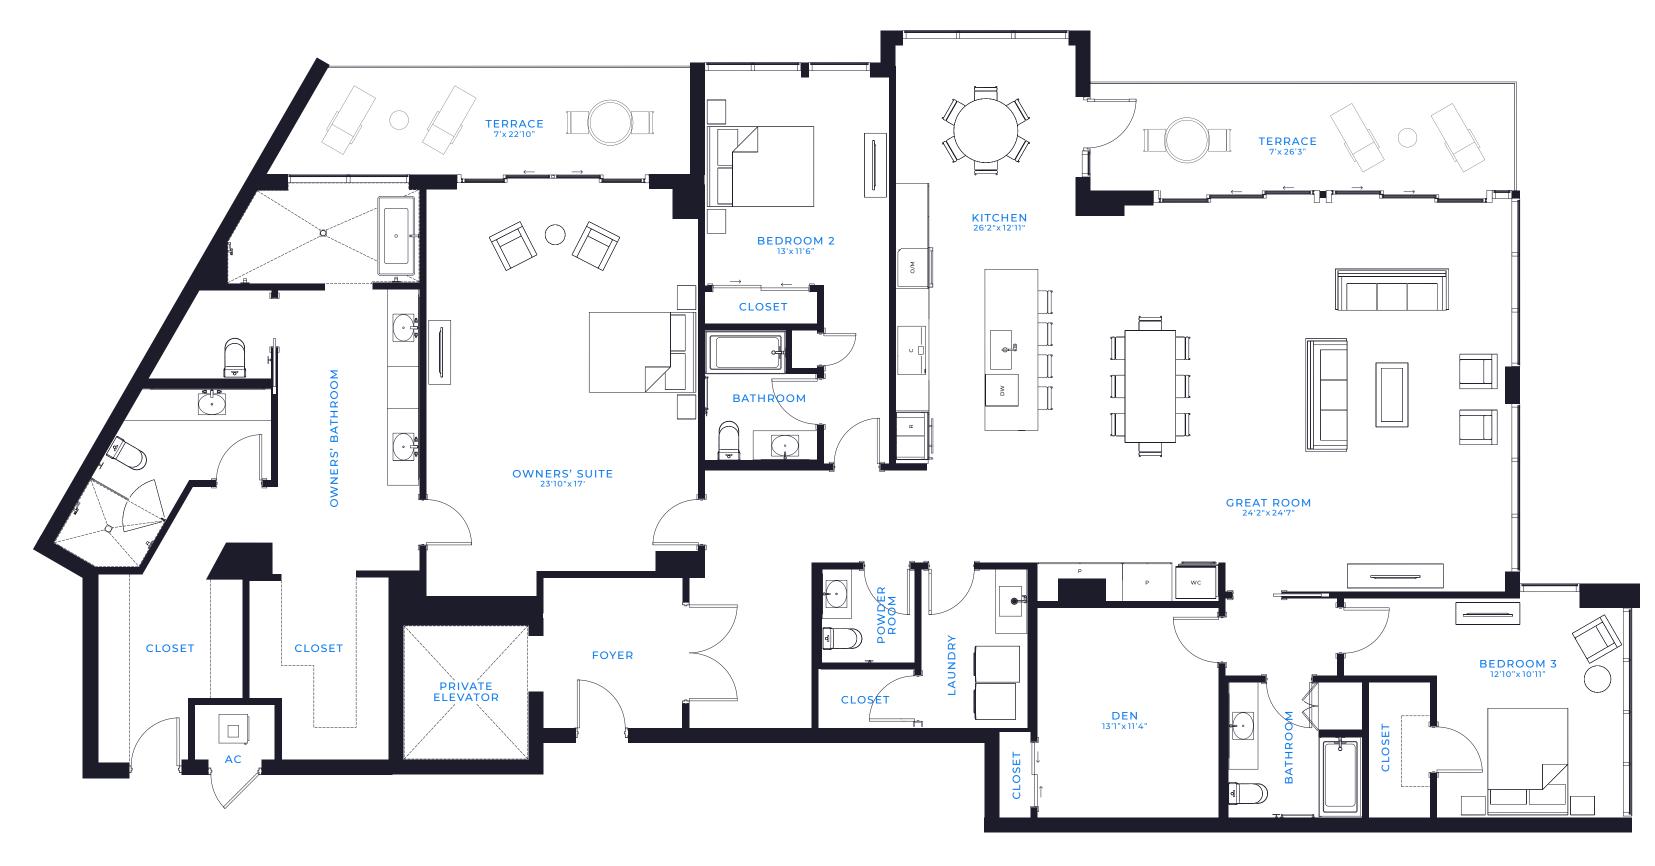

## PENTHOUSE 3 + 13

# PENTHOUSE 3 + 13

### 3 BED / 3.5 BATH + DEN

AIR CONDITIONED: 3,349 SQ. FT.

TERRACE: 343 SQ. FT.

TOTAL LIVING SPACE: 3,692 SQ. FT.

343 SQ. MT.

#### \* 15th floor varies slightly

Square footage as calculated from a 16th floor unit. There are various methods for calculating the total square footage of a condominium unit, and depending on the method of calculation, the quoted square footage of a condominium unit may vary by more than a nominal amount. The dimensions as shown are measured to the exterior boundaries of the exterior walls and the centerline of interior demising walls and, in fact, are larger than the dimensions of the "Unit" as defined in the Declaration of Condominium for each tower of Marina Pointe which is measured using interior measurements.