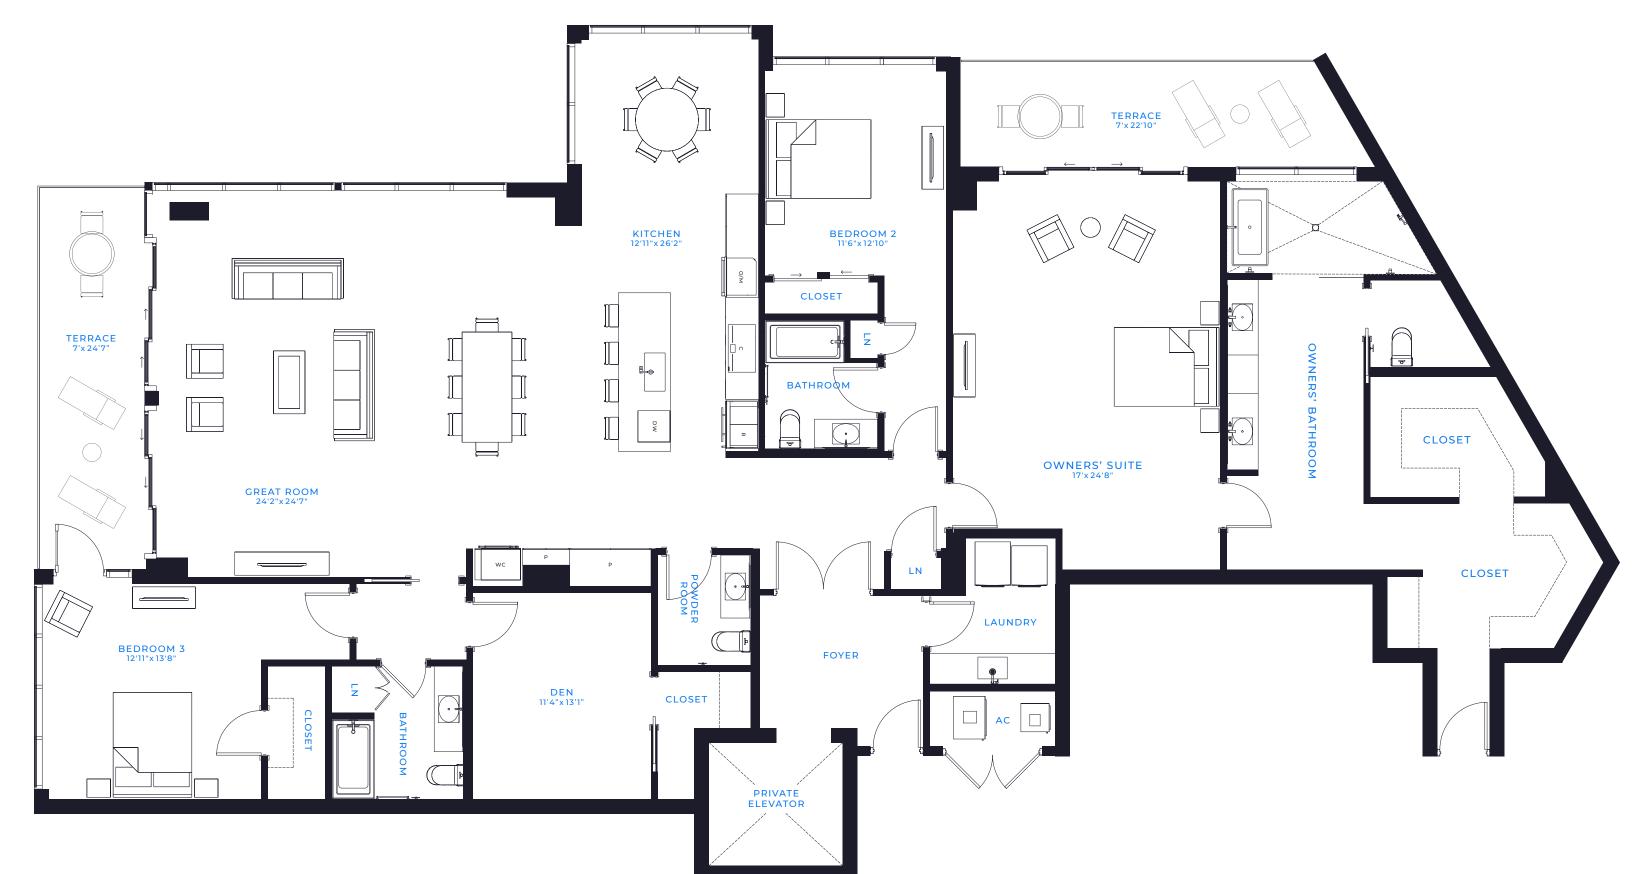

## 3 BED / 3.5 BATH + DEN

| AIR CONDITIONED:    | 3,669 | SQ. FT. |
|---------------------|-------|---------|
| TERRACE:            | 343   | SQ. FT. |
| TOTAL LIVING SPACE: | 4,013 | SQ. FT. |
|                     | 373   | SQ. MT. |

\* 15th floor varies slightly

FLOORS 15\* + 16

Square footage as calculated from a 16th floor unit. There are various methods for calculating the total square footage of a condominium unit, and depending on the method of calculation, the quoted square footage of a condominium unit may vary by more than a nominal amount. The dimensions as shown are measured to the exterior boundaries of the exterior walls and the centerline of interior demising walls and, in fact, are larger than the dimensions of the "Unit" as defined in the Declaration of Condominium for each tower of Marina Pointe which is measured using interior measurements.