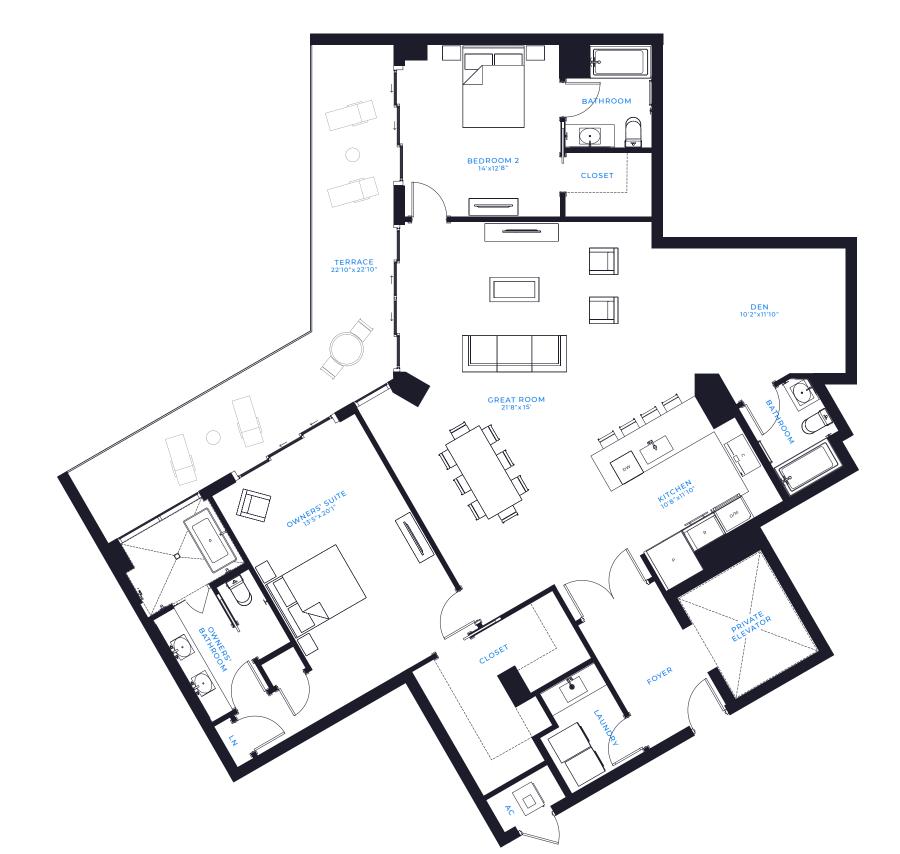

## BELVEDERE

## 2 BED / 3 BATH + DEN

|                     | 233   | SQ. MT  |
|---------------------|-------|---------|
| TOTAL LIVING SPACE: | 2,507 | SQ. FT. |
| TERRACE:            | 348   | SQ. FT. |
| AIR CONDITIONED:    | 2,159 | SQ. FT. |

There are various methods for calculating the total square footage of a condominium unit, and depending on the method of calculation, the quoted square footage of a condominium unit may vary by more than a nominal amount. The dimensions as shown are measured to the exterior boundaries of the exterior walls and the centerline of interior demising walls and, in fact, are larger than the dimensions of the "Unit" as defined in the Declaration of Condominium for each tower of Marina Pointe which is measured using interior measurements.