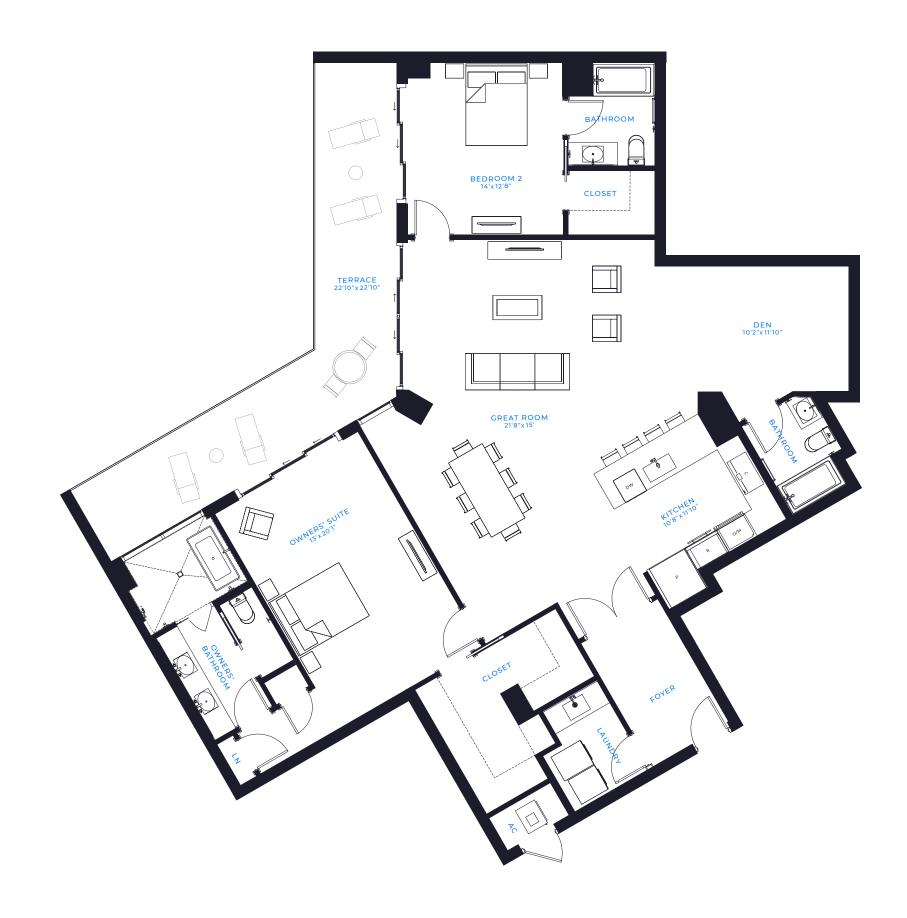

## 2 BED / 3 BATH + DEN

AIR CONDITIONED: 2,159 SQ. FT.

TERRACE: 348 SQ. FT.

TOTAL LIVING SPACE: 2,507 SQ. FT.

233 SQ. MT.

(813) 930 - 9800
INFO@MARINAPOINTE.COM
MARINAPOINTE.COM

ORAL REPRESENTATIONS SHOULD NOT BE RELIED UPON AS CORRECTLY STATING THE REPRESENTATIONS OF THE DEVELOPER. FOR CORRECT REPRESENTATIONS, MAKE REFERENCE TO THIS BROCHURE AND TO THE DOCUMENTS REQUIRED BY SECTION 718.503, FLORIDA STATUTES, TO BE FURNISHED BY A DEVELOPER TO A BUYER OR LESSEE.

Sketches and illustrations are artist's renderings. Details and field variations are subject to changes. All dimensions are approximate and all floor plans and development plans are subject to change. Community features, amenities and pricing are approximate and subject to change without notice. Developer reserves the right to replace with items of equal value. There are various methods for calculating the total square footage of a condominium unit, and depending on the method of calculation, the quoted square footage of a condominium unit may vary by more than a nominal amount. The dimensions stated in this brochure are measured to the exterior boundaries of the exterior walls and the centerline of interior demising walls and, in fact, are larger than the dimensions of the "Unit" as defined in the Declaration of Condominium for Marina Pointe which is measured using interior measurements.