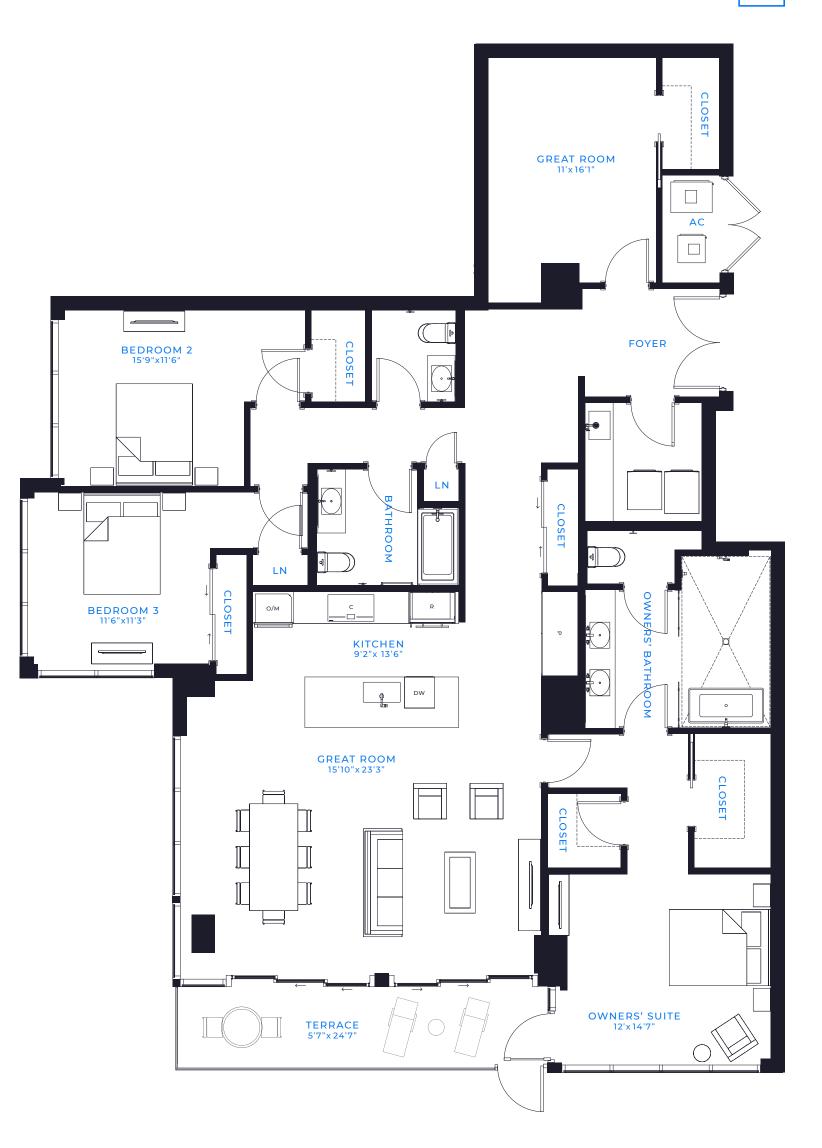

## ATRIUM TIDE

## 3 BED / 2.5 BATH + DEN

| TOTAL LIVING SPACE: | 2,412 SQ.FT.<br>224 SQ.MT. |
|---------------------|----------------------------|
| TERRACE:            | 138 SQ. FT.                |
| AIR CONDITIONED:    | 2,274 SQ. FT.              |

There are various methods for calculating the total square footage of a condominium unit, and depending on the method of calculation, the quoted square footage of a condominium unit may vary by more than a nominal amount. The dimensions as shown are measured to the exterior boundaries of the exterior walls and the centerline of interior demising walls and, in fact, are larger than the dimensions of the "Unit" as defined in the Declaration of Condominium for each tower of Marina Pointe which is measured using interior measurements.