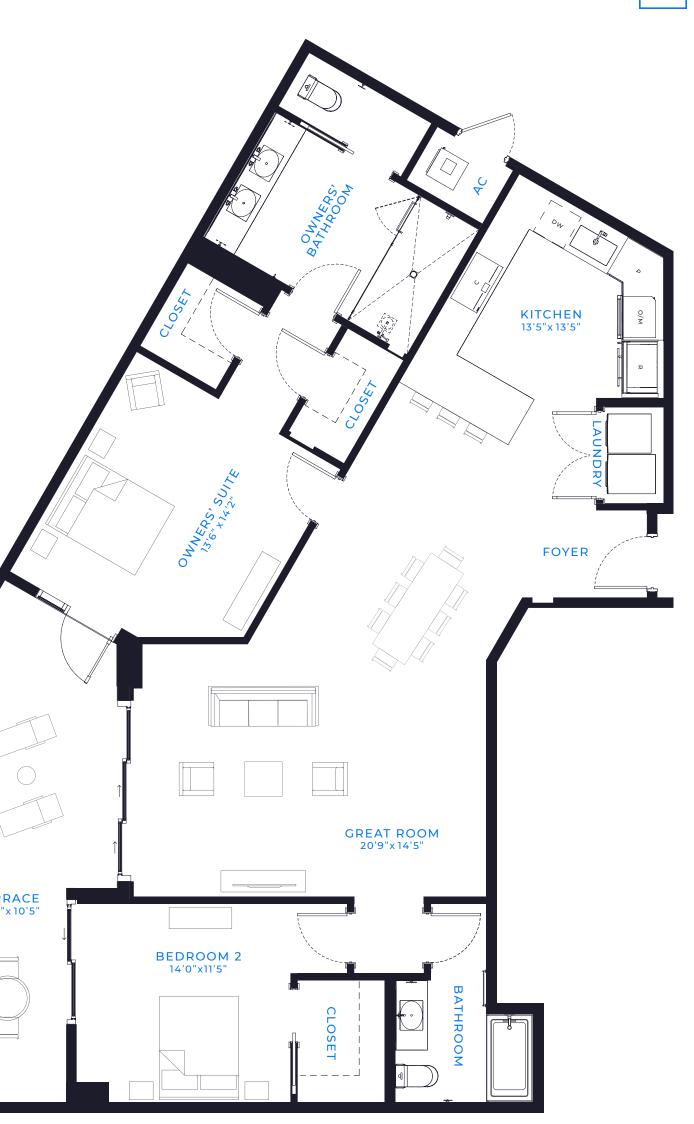

## 2 BED / 2 BATH

AIR CONDITIONED: 1,529 SQ. FT. TERRACE: 251 SQ. FT. TOTAL LIVING SPACE: 1,780 SQ.FT. 165 SQ.MT.

There are various methods for calculating the total square footage of a condominium unit, and depending on the method of calculation, the quoted square footage of a condominium unit may vary by more than a nominal amount. The dimensions as shown are measured to the exterior boundaries of the exterior walls and the centerline of interior demising walls and, in fact, are larger than the dimensions of the "Unit" as defined in the Declaration of Condominium for each tower of Marina Pointe which is measured using interior measurements.

TERRACE 25'11"x 10'5"

FLOORS 2 - 16

Ш

(813) 930 - 9800 INFO@MARINAPOINTE.COM MARINAPOINTE.COM

ORAL REPRESENTATIONS SHOULD NOT BE RELIED UPON AS CORRECTLY STATING THE REPRESENTATIONS OF THE DEVELOPER. FOR CORRECT REPRESENTATIONS, MAKE REFERENCE TO THIS BROCHURE AND TO THE DOCUMENTS REQUIRED BY SECTION 718.503, FLORIDA STATUTES, TO BE FURNISHED BY A DEVELOPER TO A BUYER OR LESSEE.