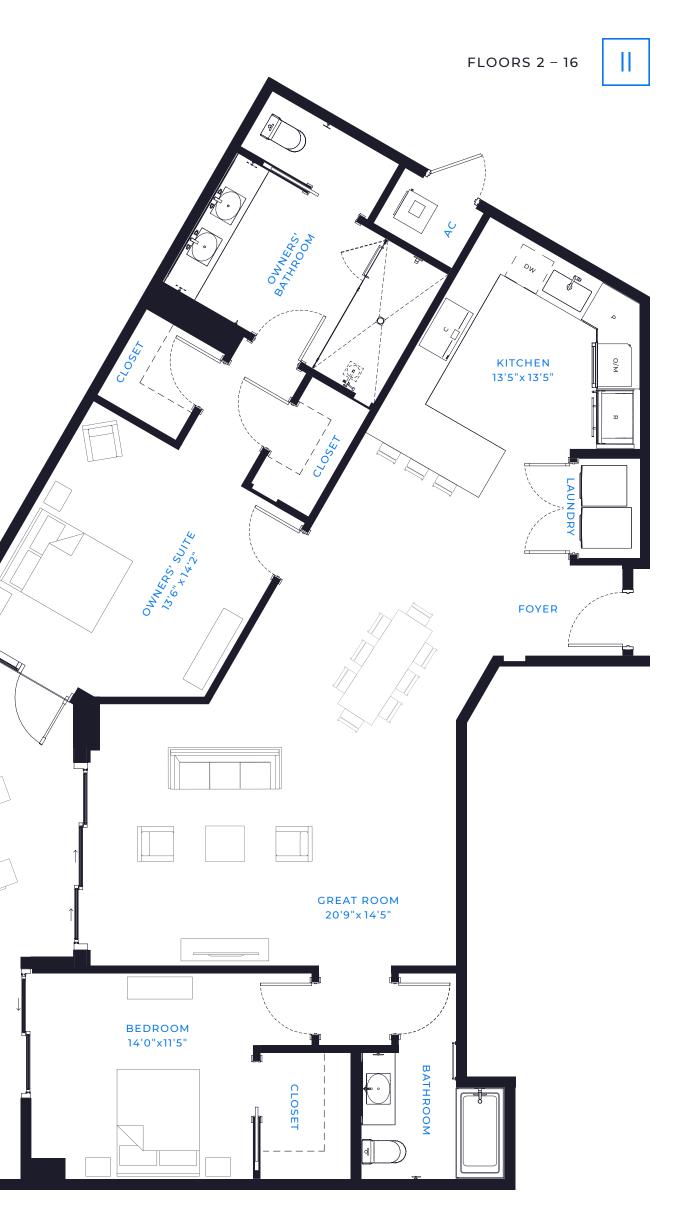

## VALENCIA

## TERRACE

| AIR CONDITIONED:    | 1,544 SQ. FT. |
|---------------------|---------------|
| TERRACE:            | 276 SQ. FT.   |
| TOTAL LIVING SPACE: | 1,820 SQ. FT. |

(813) 930 - 9800 INFO@MARINAPOINTE.COM MARINAPOINTE.COM