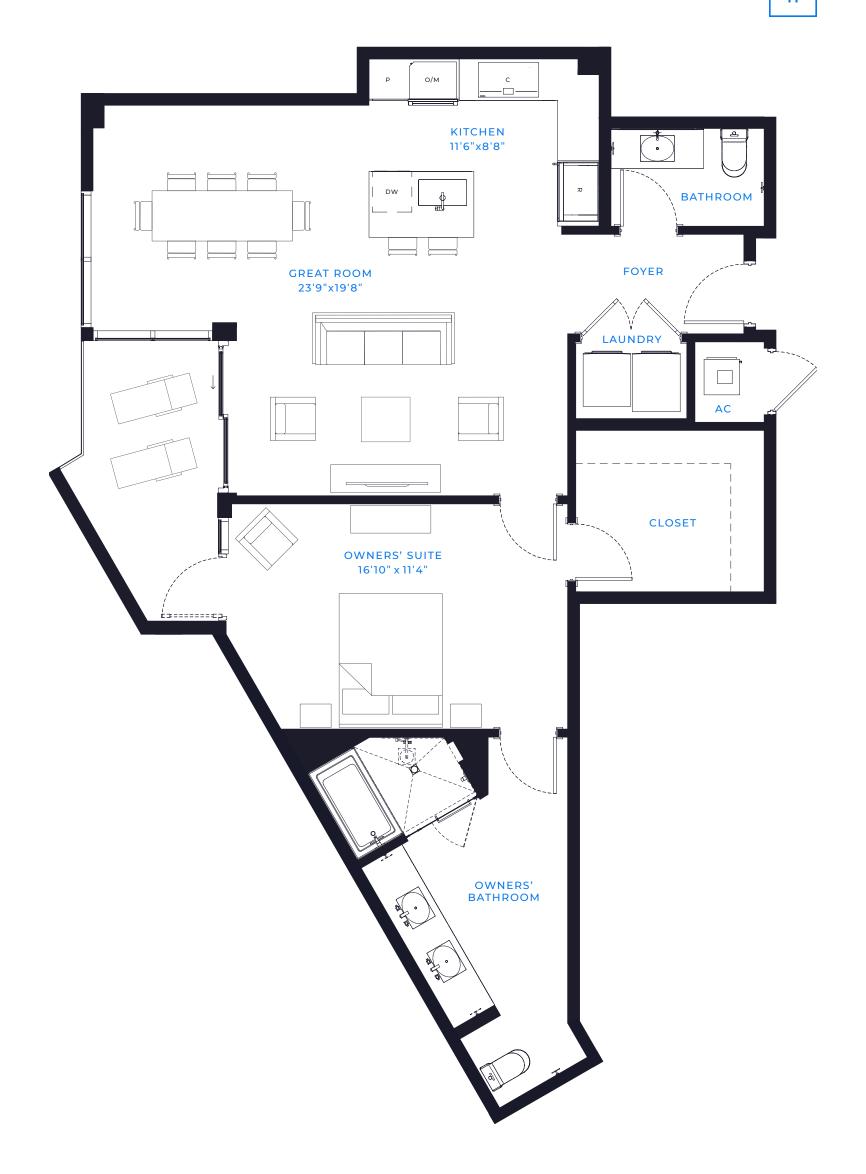

## 1 BED / 1.5 BATH

AIR CONDITIONED: 1,101 SQ. FT.

TERRACE: 92 SQ. FT.

TOTAL LIVING SPACE: 1,193 SQ. FT.

(813) 930 - 9800 INFO@MARINAPOINTE.COM MARINAPOINTE.COM

ORAL REPRESENTATIONS SHOULD NOT BE RELIED UPON AS CORRECTLY STATING THE REPRESENTATIONS OF THE DEVELOPER. FOR CORRECT REPRESENTATIONS, MAKE REFERENCE TO THIS BROCHURE AND TO THE DOCUMENTS REQUIRED BY SECTION 718.503, FLORIDA STATUTES, TO BE FURNISHED BY A DEVELOPER TO A BUYER OR LESSEE.

Sketches and illustrations are artist's renderings. Details and field variations are subject to changes. All dimensions are approximate and all floor plans and development plans are subject to change. Community features, amenities and pricing are approximate and subject to change without notice. Developer reserves the right to replace with items of equal value. There are various methods for calculating the total square footage of a condominium unit, and depending on the method of calculation, the quoted square footage of a condominium unit may vary by more than a nominal amount. The dimensions stated in this brochure are measured to the exterior boundaries of the exterior walls and the centerline of interior demising walls and, in fact, are larger than the dimensions of the "Unit" as defined in the Declaration of Condominium for Marina Pointe which is measured using interior measurements.