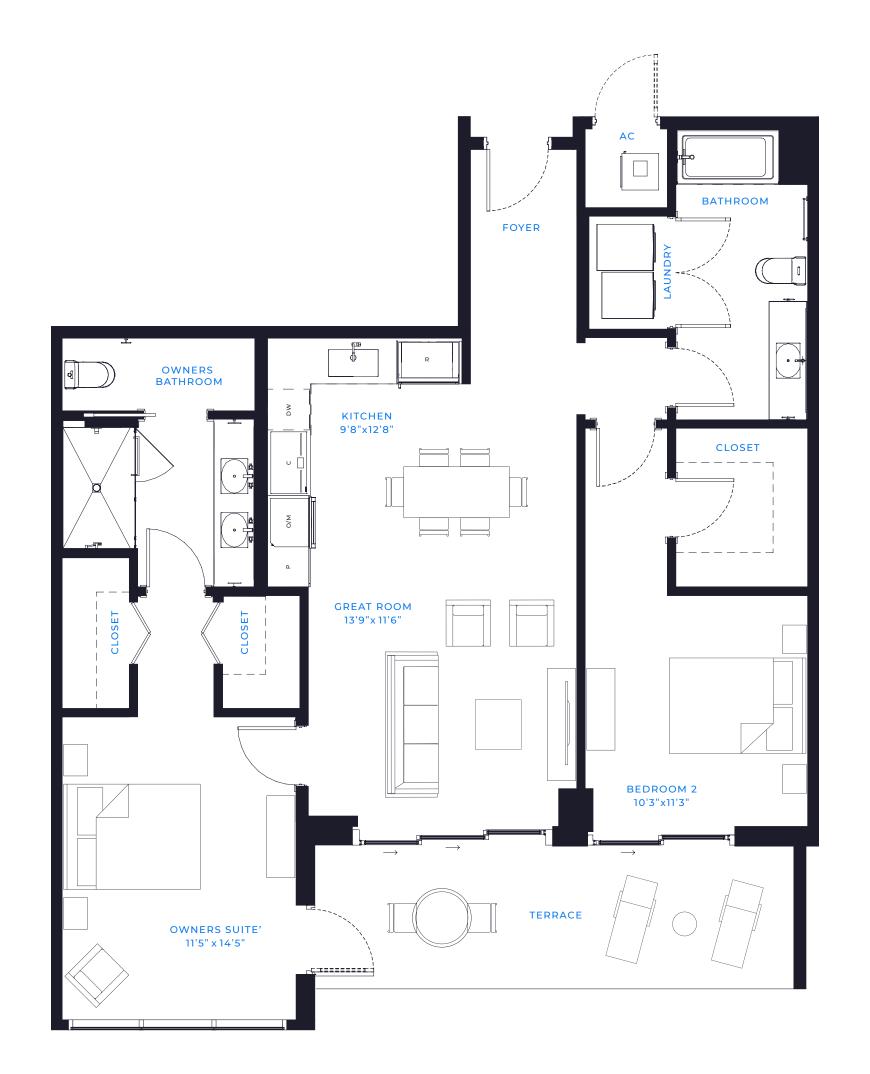

## 2 BED / 2 BATH

AIR CONDITIONED: 1,215 SQ. FT.

TERRACE: 144 SQ. FT.

TOTAL LIVING SPACE: 1,359 SQ. FT.

(813) 930 - 9800 INFO@MARINAPOINTE.COM MARINAPOINTE.COM

ORAL REPRESENTATIONS SHOULD NOT BE RELIED UPON AS CORRECTLY STATING THE REPRESENTATIONS OF THE DEVELOPER. FOR CORRECT REPRESENTATIONS, MAKE REFERENCE TO THIS BROCHURE AND TO THE DOCUMENTS REQUIRED BY SECTION 718.503, FLORIDA STATUTES, TO BE FURNISHED BY A DEVELOPER TO A BUYER OR LESSEE.