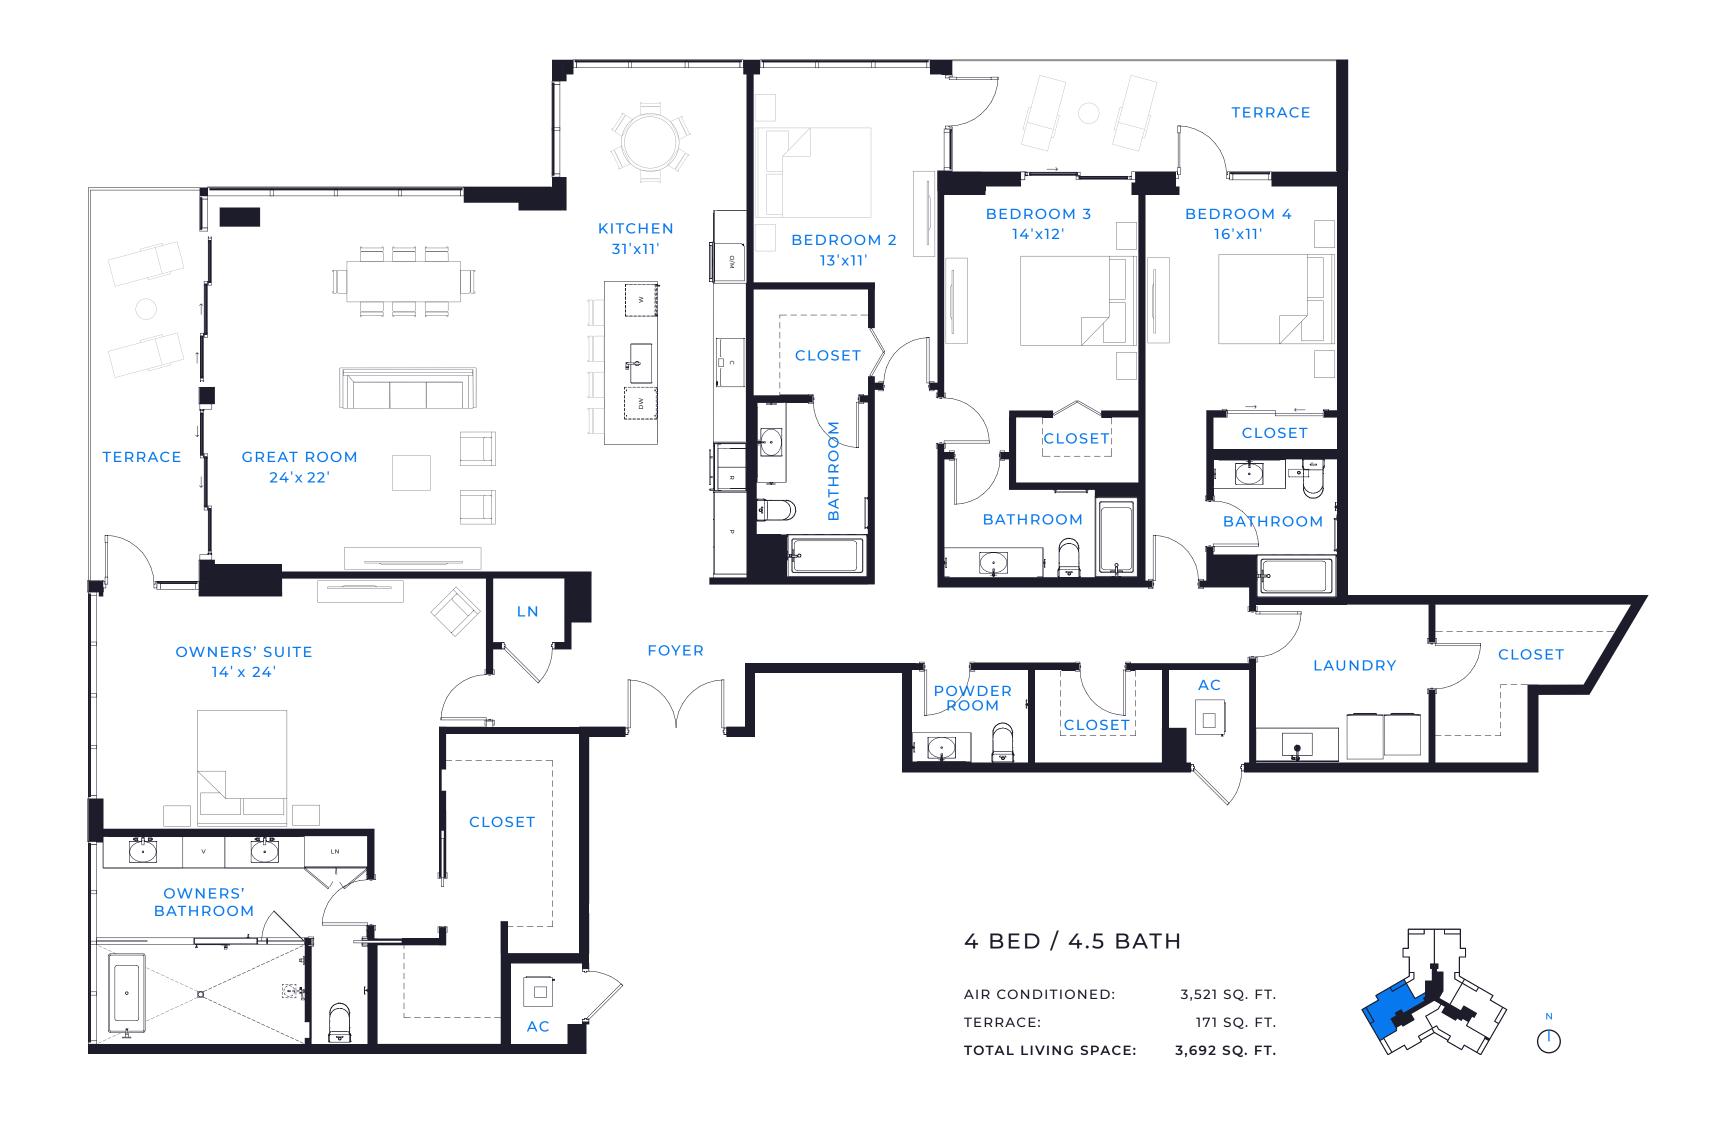

## PENTHOUSE 2J

Sketches and illustrations are artist's renderings. Details and field variations are subject to changes. All dimensions are approximate and all floor plans and development plans are subject to change. Community features, amenities and pricing are approximate and subject to change without notice. Developer reserves the right to replace with items of equal value. There are various methods for calculating the total square footage of a condominium unit, and depending on the method of calculation, the quoted square footage of a condominium unit may vary by more than a nominal amount. The dimensions stated in this brochure are measured to the exterior boundaries of the exterior walls and the centerline of interior demising walls and, in fact, are larger than the dimensions of the "Unit" as defined in the Declaration of Condominium for Marina Pointe which is measured using interior measurements.