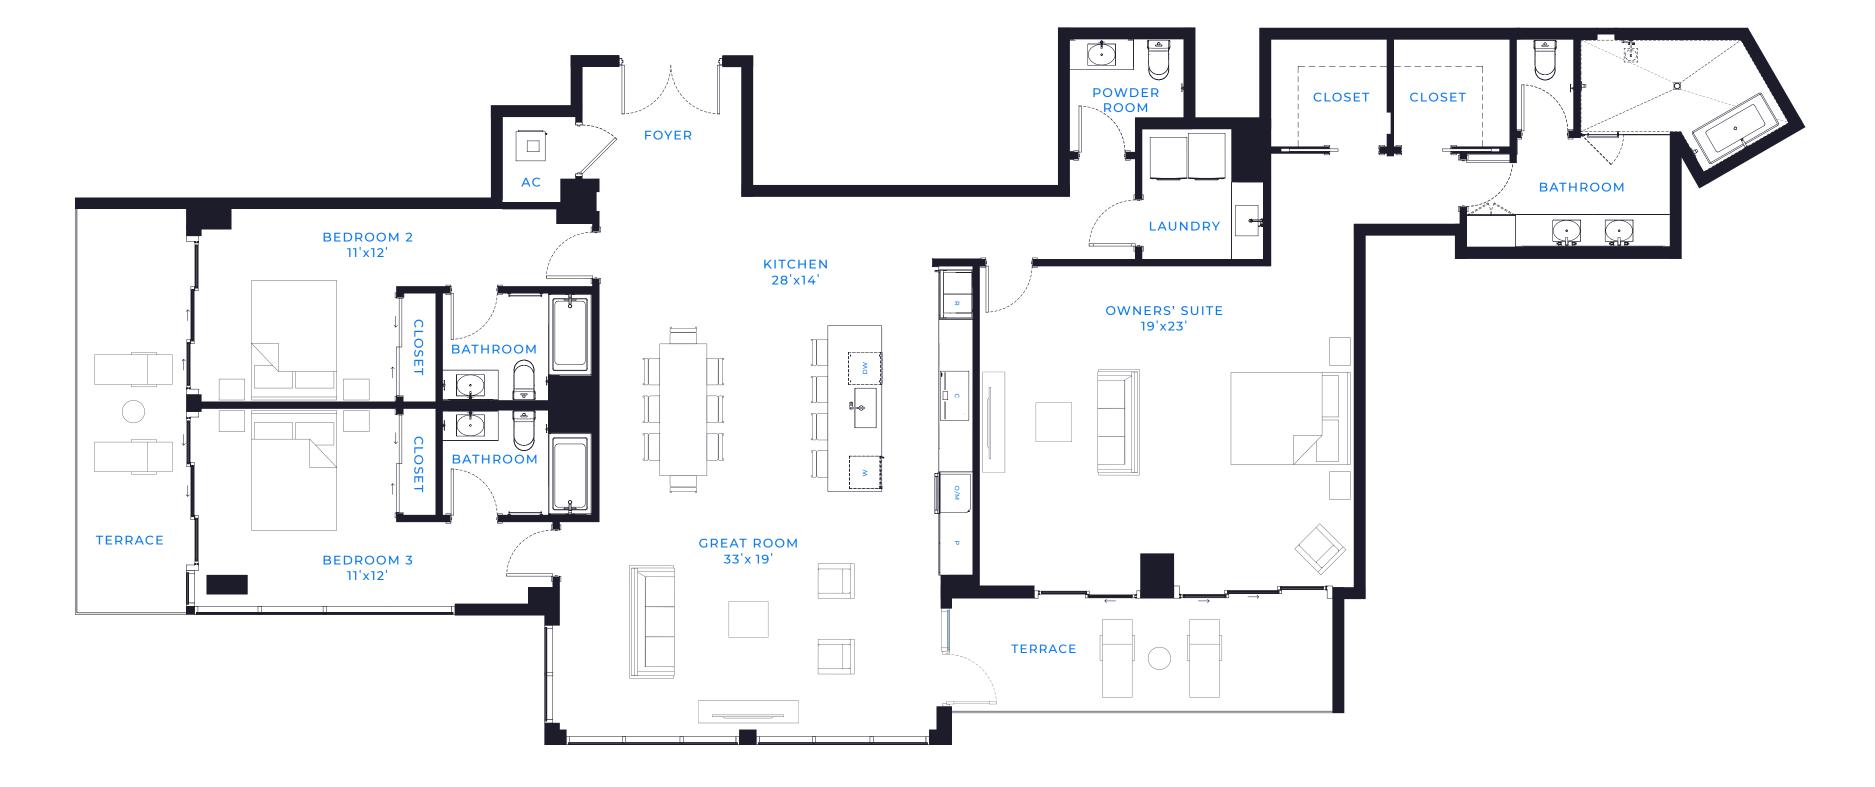

## PENTHOUSE 2I

## 3 BED / 3.5 BATH

| AIR CONDITIONED:    | 2,642 SQ. FT. |
|---------------------|---------------|
| TERRACE:            | 337 SQ. FT.   |
| TOTAL LIVING SPACE: | 2,979 SQ. FT. |

FLOOR 17

(813) 930 - 9800 INFO@MARINAPOINTE.COM MARINAPOINTE.COM