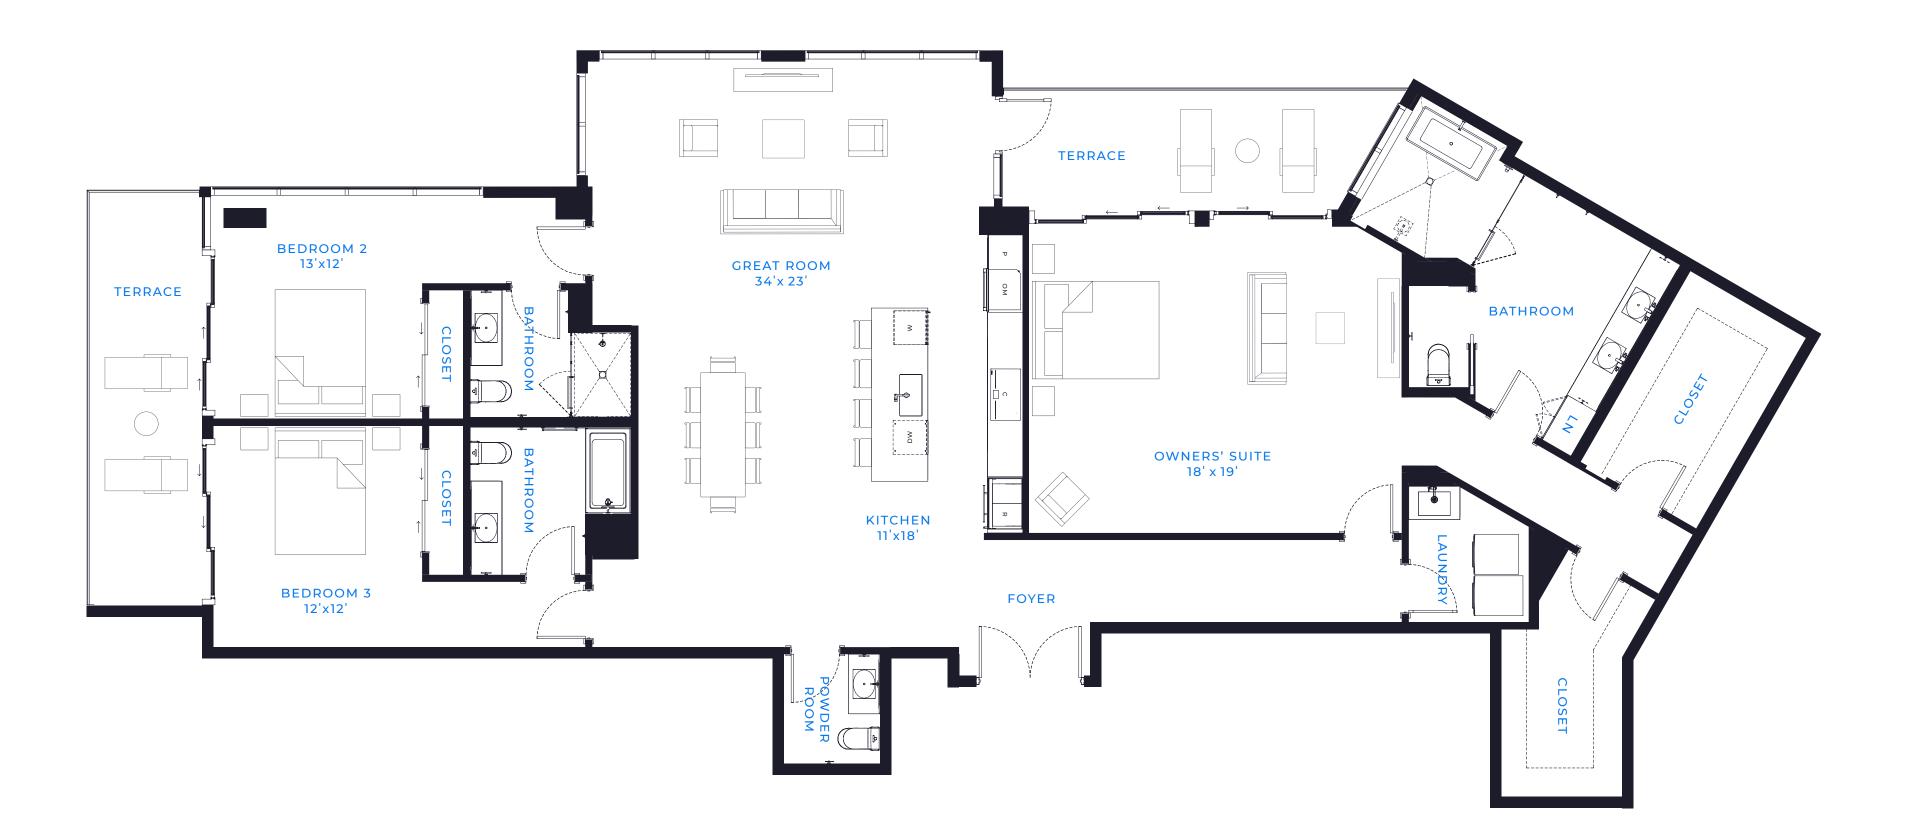

## PENTHOUSE 2F

Ш

## PENTHOUSE 2F

## 3 BED / 3.5 BATH

| AIR CONDITIONED:    | 2,713 SQ. FT. |
|---------------------|---------------|
| TERRACE:            | 392 SQ. FT.   |
| TOTAL LIVING SPACE: | 3,105 SQ. FT. |

| FLOOR | 17 |
|-------|----|
|       |    |