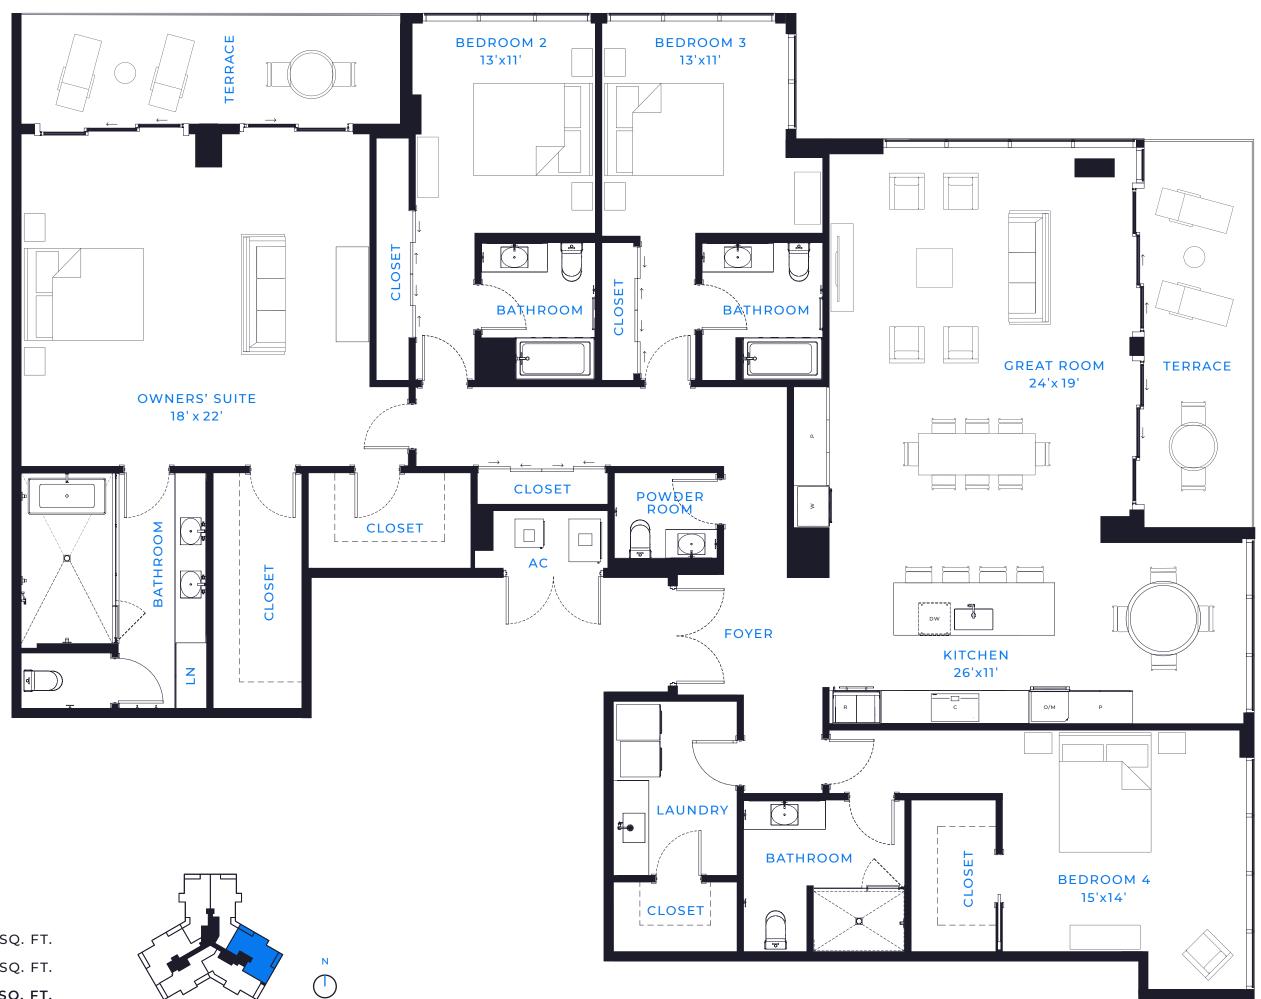

## PENTHOUSE 2E

Ш

## PENTHOUSE 2E

## 4 BED / 4.5 BATH

| AIR CONDITIONED:    | 3,362 SQ. FT. |
|---------------------|---------------|
| TERRACE:            | 344 SQ. FT.   |
| TOTAL LIVING SPACE: | 3,706 SQ. FT. |

(813) 930 - 9800 INFO@MARINAPOINTE.COM MARINAPOINTE.COM