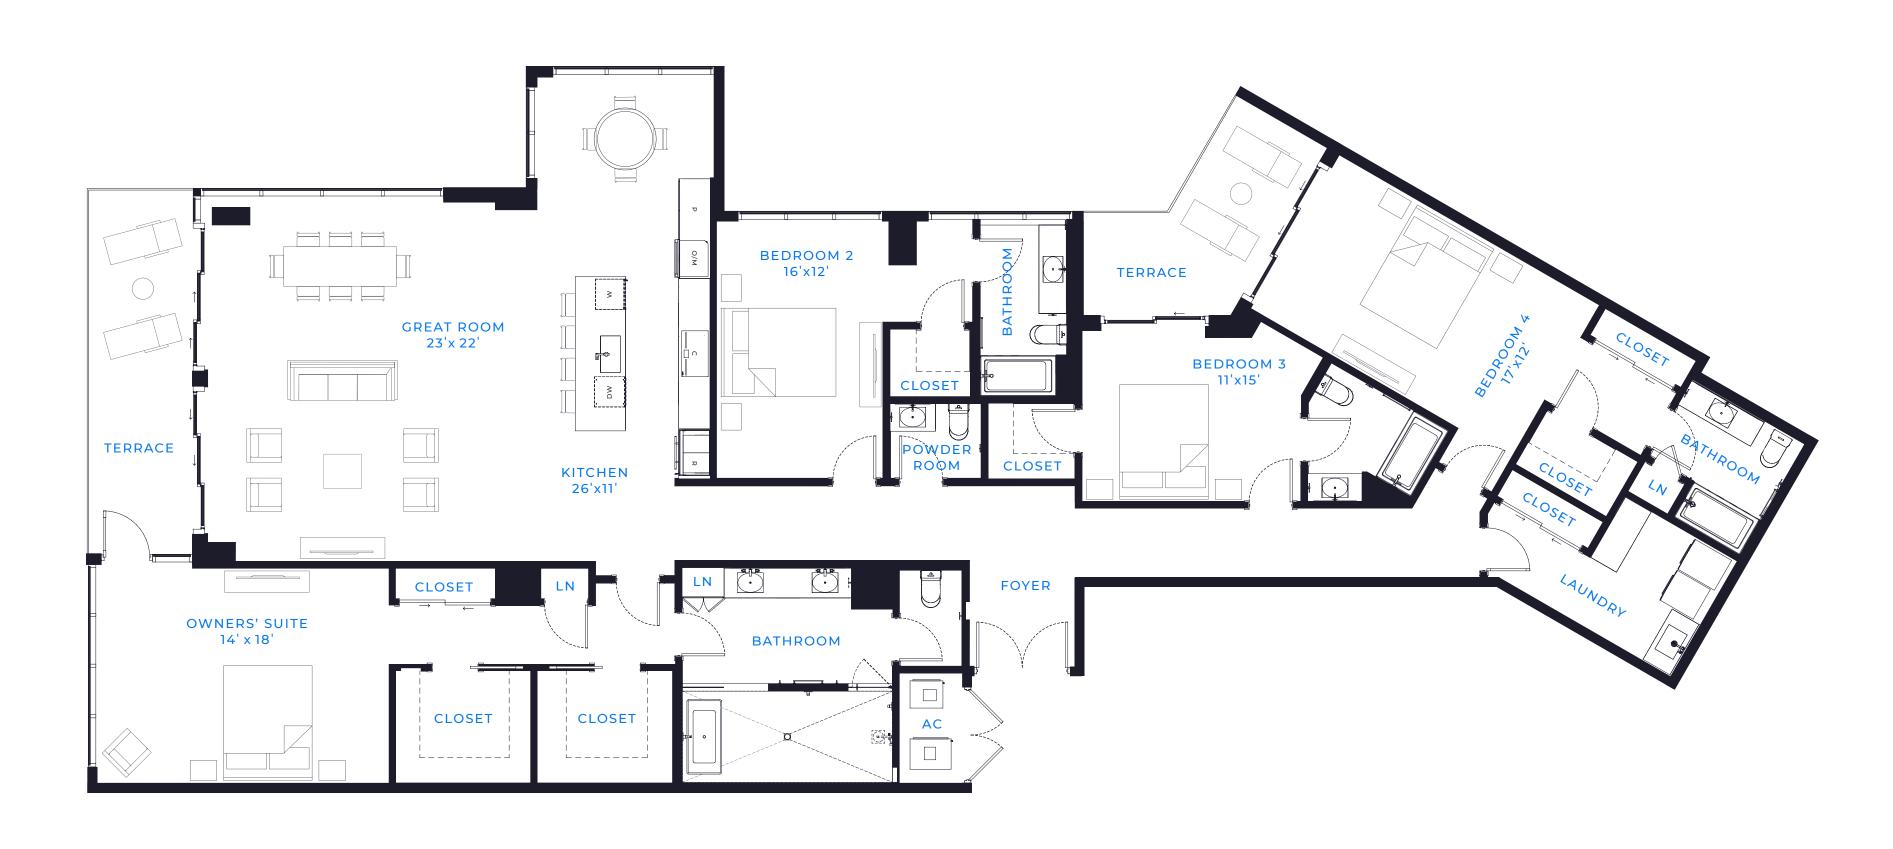

## PENTHOUSE 2B

## 4 BED / 4.5 BATH

AIR CONDITIONED: 3,419 SQ. FT.

TERRACE: 300 SQ. FT.

TOTAL LIVING SPACE: 3,719 SQ. FT.

(813) 930 - 9800 INFO@MARINAPOINTE.COM MARINAPOINTE.COM

ORAL REPRESENTATIONS SHOULD NOT BE RELIED UPON AS CORRECTLY STATING THE REPRESENTATIONS OF THE DEVELOPER. FOR CORRECT REPRESENTATIONS, MAKE REFERENCE TO THIS BROCHURE AND TO THE DOCUMENTS REQUIRED BY SECTION 718.503, FLORIDA STATUTES, TO BE FURNISHED BY A DEVELOPER TO A BUYER OR LESSEE.