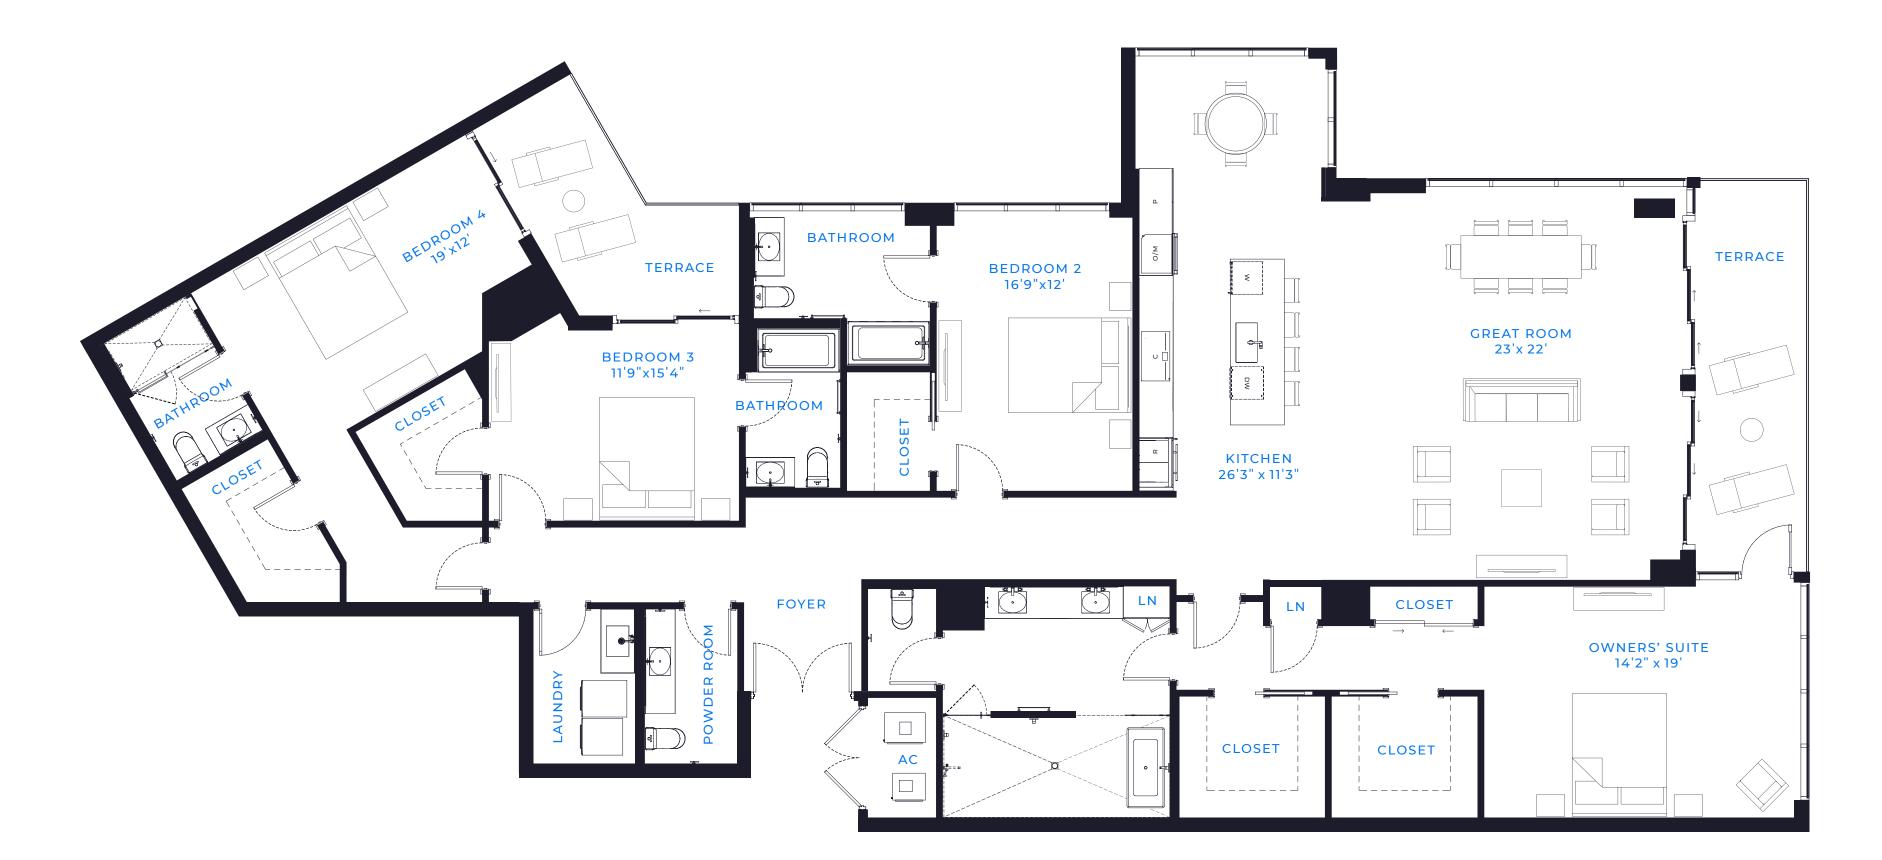

## PENTHOUSE 2A

## 4 BED / 4.5 BATH

| AIR CONDITIONED:    | 3,352 SQ. FT. |
|---------------------|---------------|
| TERRACE:            | 302 SQ. FT.   |
| TOTAL LIVING SPACE: | 3,654 SQ. FT. |

| FI | LOOR | 17 |
|----|------|----|