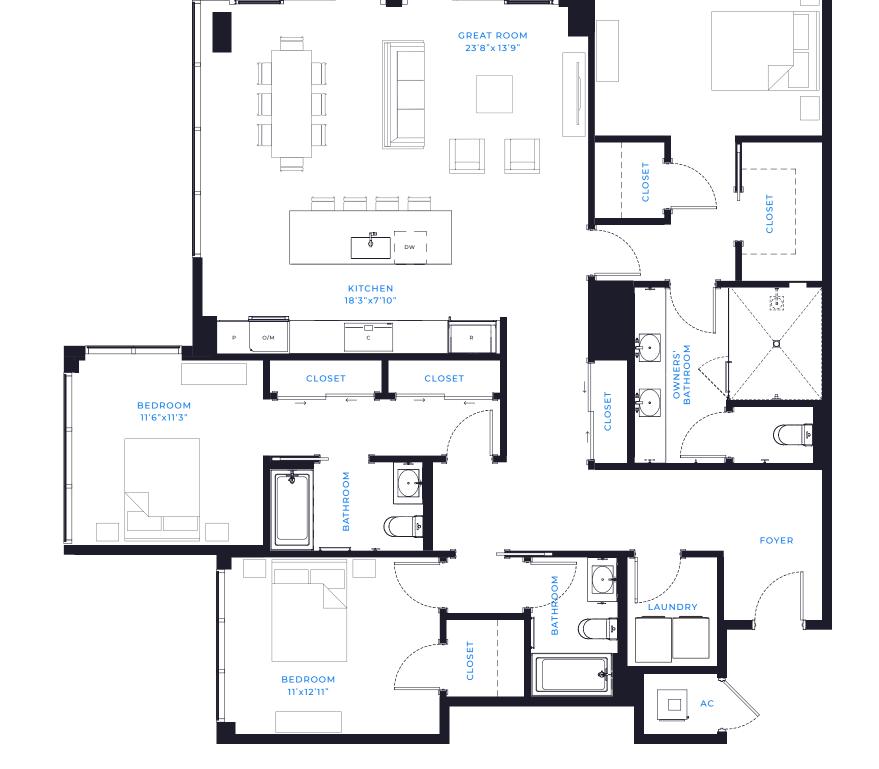

## NICE

OWNERS' SUITE 14'2" x 15'

## 3 BED / 3 BATH

AIR CONDITIONED: 1,961 SQ. FT.

TERRACE: 169 SQ. FT.

TOTAL LIVING SPACE: 2,130 SQ. FT.

(813) 930 - 9800 INFO@MARINAPOINTE.COM MARINAPOINTE.COM

ORAL REPRESENTATIONS SHOULD NOT BE RELIED UPON AS CORRECTLY STATING THE REPRESENTATIONS OF THE DEVELOPER. FOR CORRECT REPRESENTATIONS, MAKE REFERENCE TO THIS BROCHURE AND TO THE DOCUMENTS REQUIRED BY SECTION 718.503, FLORIDA STATUTES, TO BE FURNISHED BY A DEVELOPER TO A BUYER OR LESSEE.

Sketches and illustrations are artist's renderings. Details and field variations are subject to changes. All dimensions are approximate and all floor plans and development plans are subject to change. Community features, amenities and pricing are approximate and subject to change without notice. Developer reserves the right to replace with items of equal value. There are various methods for calculating the total square footage of a condominium unit, and depending on the method of calculation, the quoted square footage of a condominium unit may vary by more than a nominal amount. The dimensions stated in this brochure are measured to the exterior boundaries of the exterior walls and the centerline of interior demising walls and, in fact, are larger than the dimensions of the "Unit" as defined in the Declaration of Condominium for Marina Pointe which is measured using interior measurements.