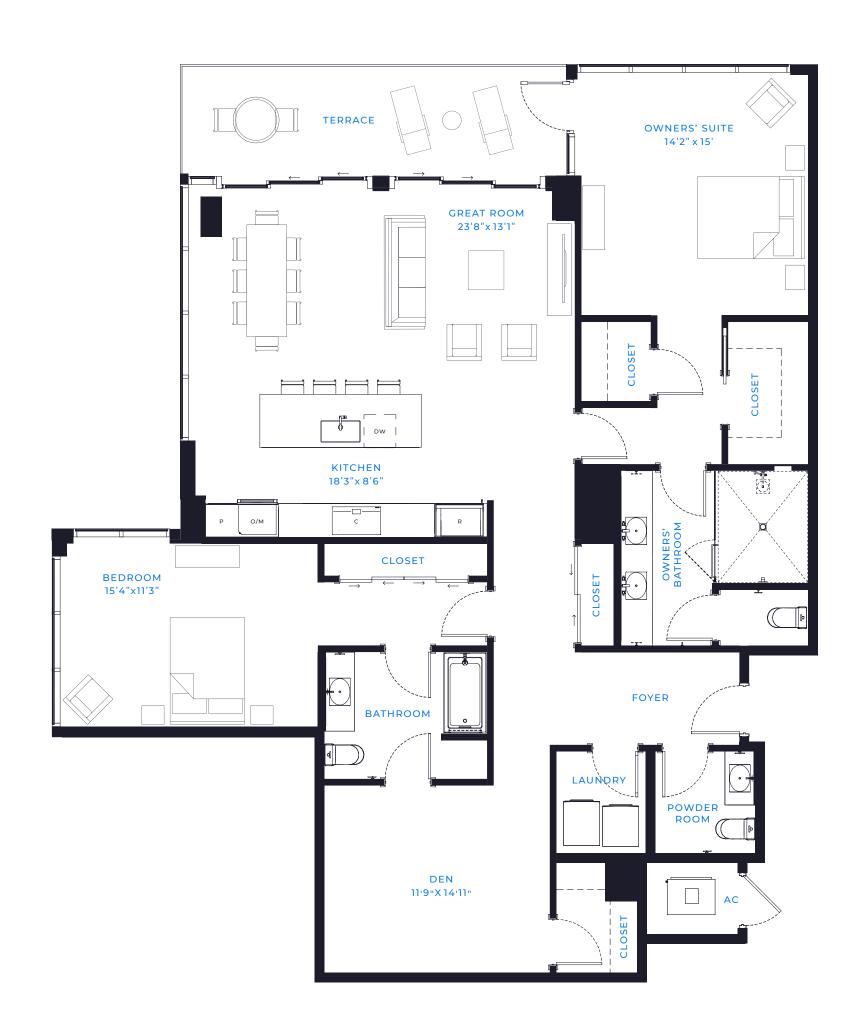

## 2 BED / 2.5 BATH + DEN

AIR CONDITIONED: 2,001 SQ. FT. 292 SQ. FT. TERRACE: TOTAL LIVING SPACE: 2,393 SQ. FT.

(813) 930 - 9800 INFO@MARINAPOINTE.COM MARINAPOINTE.COM

ORAL REPRESENTATIONS SHOULD NOT BE RELIED UPON AS CORRECTLY STATING THE REPRESENTATIONS OF THE DEVELOPER. FOR CORRECT REPRESENTATIONS, MAKE REFERENCE TO THIS BROCHURE AND TO THE DOCUMENTS REQUIRED BY SECTION 718.503, FLORIDA STATUTES, TO BE FURNISHED BY A DEVELOPER TO A BUYER OR LESSEE.

Sketches and illustrations are artist's renderings. Details and field variations are subject to changes. All dimensions are approximate and all floor plans and development plans are subject to change. Community features, amenities and pricing are approximate and subject to change without notice. Developer reserves the right to replace with items of equal value. There are various methods for calculating the total square footage of a condominium unit, and depending on the method of calculation, the quoted square footage of a condominium unit may vary by more than a nominal amount. The dimensions stated in this brochure are measured to the exterior boundaries of the exterior walls and the centerline of interior demising walls and, in fact, are larger than the dimensions of the "Unit" as defined in the Declaration of Condominium for Marina Pointe which is measured using interior measurements.