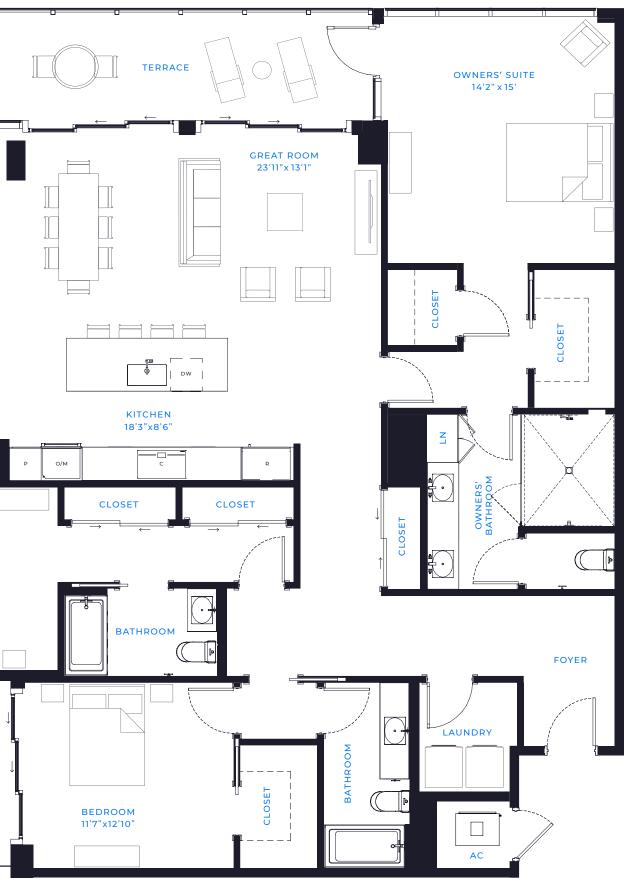

## NICE GRANDE

BEDROOM 11'3"x11'6"

TERRACE

## 3 BED / 3 BATH

 AIR CONDITIONED:
 2,014 SQ. FT.

 TERRACES:
 259 SQ. FT.

 TOTAL LIVING SPACE:
 2,273 SQ. FT.

FLOOR 5

(813) 930 - 9800 INFO@MARINAPOINTE.COM MARINAPOINTE.COM

ORAL REPRESENTATIONS SHOULD NOT BE RELIED UPON AS CORRECTLY STATING THE REPRESENTATIONS OF THE DEVELOPER. FOR CORRECT REPRESENTATIONS, MAKE REFERENCE TO THIS BROCHURE AND TO THE DOCUMENTS REQUIRED BY SECTION 718.503, FLORIDA STATUTES, TO BE FURNISHED BY A DEVELOPER TO A BUYER OR LESSEE.