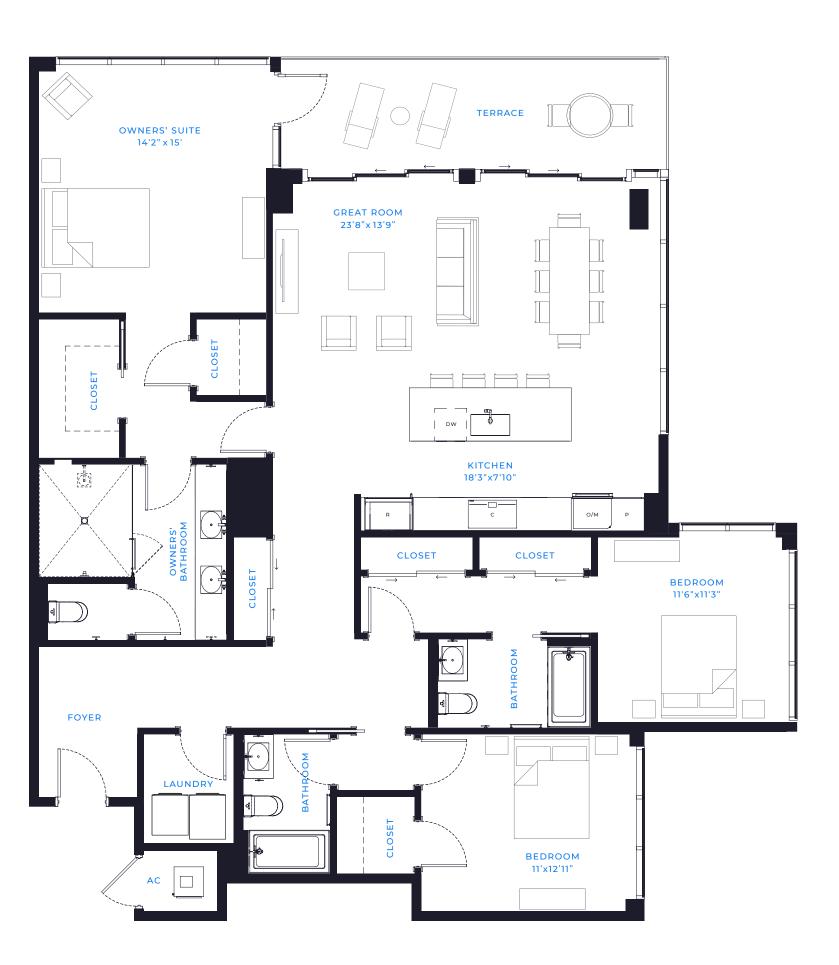

## MONACO

## 3 BED / 3 BATH

 AIR CONDITIONED:
 1,961 SQ. FT.

 TERRACE:
 169 SQ. FT.

 TOTAL LIVING SPACE:
 2,130 SQ. FT.

FLOORS 6 -16

(813) 930 - 9800 INFO@MARINAPOINTE.COM MARINAPOINTE.COM

ORAL REPRESENTATIONS SHOULD NOT BE RELIED UPON AS CORRECTLY STATING THE REPRESENTATIONS OF THE DEVELOPER. FOR CORRECT REPRESENTATIONS, MAKE REFERENCE TO THIS BROCHURE AND TO THE DOCUMENTS REQUIRED BY SECTION 718.503, FLORIDA STATUTES, TO BE FURNISHED BY A DEVELOPER TO A BUYER OR LESSEE.

Sketches and illustrations are artist's renderings. Details and field variations are subject to changes. All dimensions are approximate and all floor plans and development plans are subject to change. Community features, amenities and pricing are approximate and subject to change without notice. Developer reserves the right to replace with items of equal value. There are various methods for calculating the total square footage of a condominium unit, and depending on the method of calculation, the quoted square footage of a condominium unit may vary by more than a nominal amount. The dimensions stated in this brochure are measured to the exterior boundaries of the exterior walls and the centerline of interior demising walls and, in fact, are larger than the dimensions of the "Unit" as defined in the Declaration of Condominium for Marina Pointe which is measured using interior measurements.