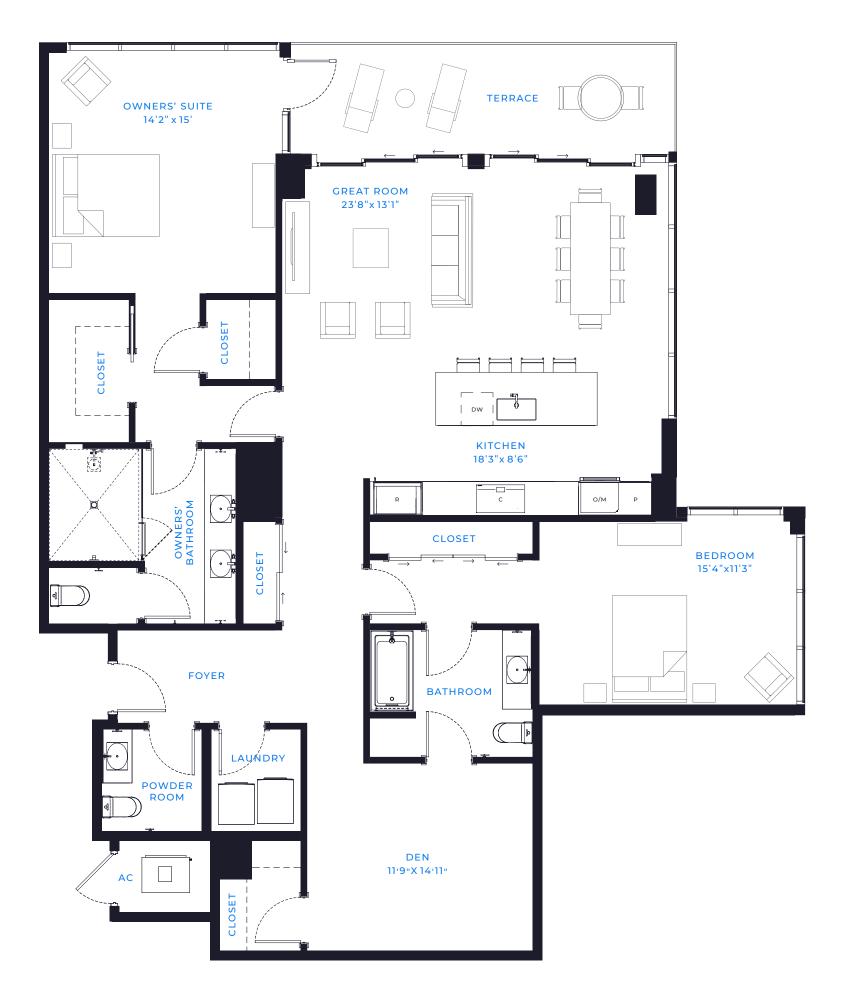

## 2 BED / 2.5 BATH + DEN

AIR CONDITIONED: 2,001 SQ. FT.

TERRACE: 292 SQ. FT.

TOTAL LIVING SPACE: 2,293 SQ. FT.

(813) 930 - 9800 INFO@MARINAPOINTE.COM MARINAPOINTE.COM

ORAL REPRESENTATIONS SHOULD NOT BE RELIED UPON AS CORRECTLY STATING THE REPRESENTATIONS OF THE DEVELOPER. FOR CORRECT REPRESENTATIONS, MAKE REFERENCE TO THIS BROCHURE AND TO THE DOCUMENTS REQUIRED BY SECTION 718.503, FLORIDA STATUTES, TO BE FURNISHED BY A DEVELOPER TO A BUYER OR LESSEE.

Sketches and illustrations are artist's renderings. Details and field variations are subject to changes. All dimensions are approximate and all floor plans and development plans are subject to change. Community features, amenities and pricing are approximate and subject to change without notice. Developer reserves the right to replace with items of equal value. There are various methods for calculating the total square footage of a condominium unit, and depending on the method of calculation, the quoted square footage of a condominium unit may vary by more than a nominal amount. The dimensions stated in this brochure are measured to the exterior boundaries of the exterior walls and the centerline of interior demising walls and, in fact, are larger than the dimensions of the "Unit" as defined in the Declaration of Condominium for Marina Pointe which is measured using interior measurements.