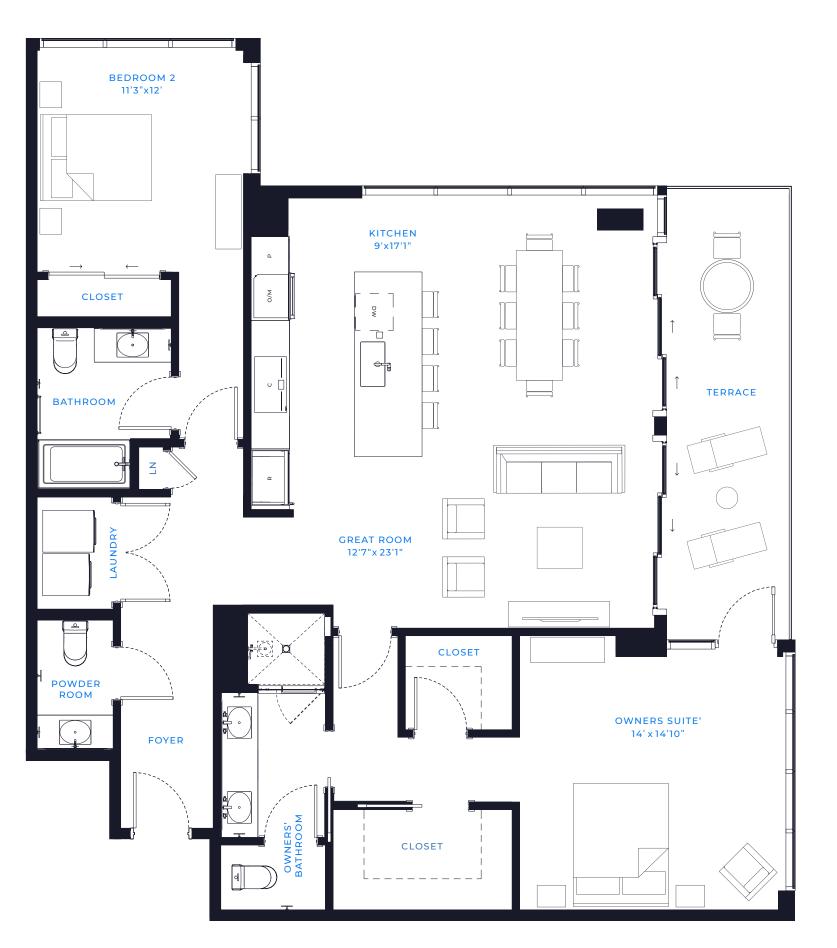

## CORSICA

## 2 BED / 2.5 BATH

| AIR CONDITIONED:    | 1,523 SQ. FT. |
|---------------------|---------------|
| TERRACE:            | 171 SQ. FT.   |
| TOTAL LIVING SPACE: | 1,694 SQ. FT. |

FLOORS 5 - 16

Ш

(813) 930 - 9800 INFO@MARINAPOINTE.COM MARINAPOINTE.COM