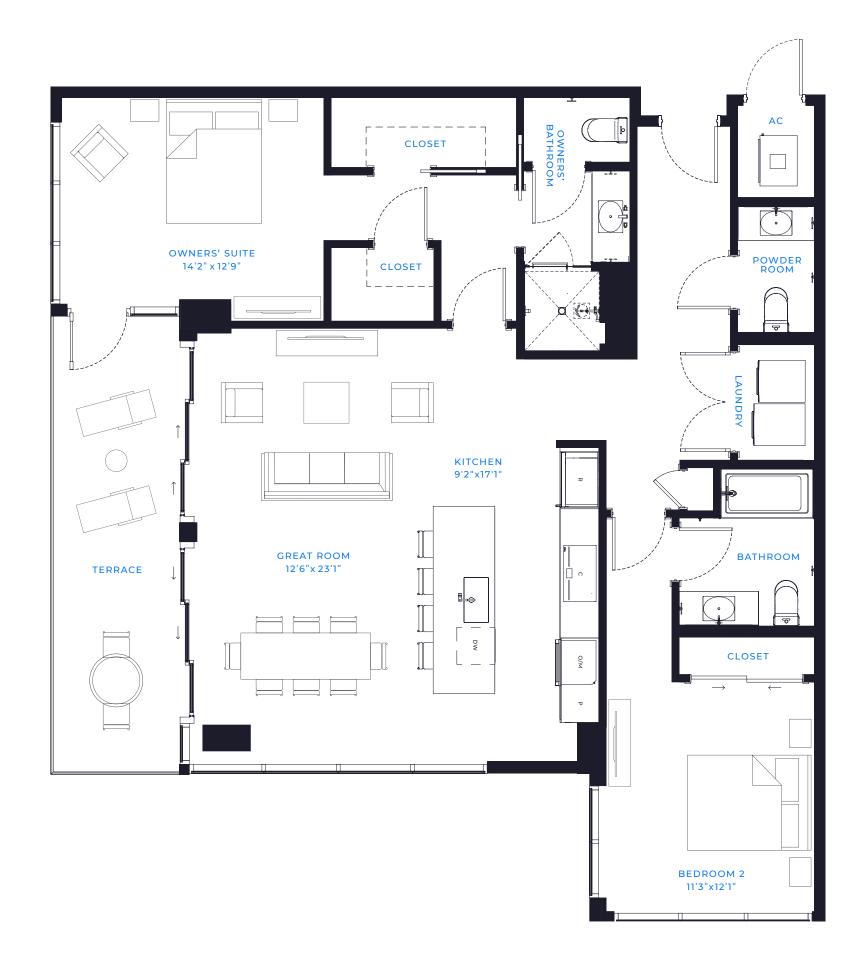

## 2 BED / 2.5 BATH

AIR CONDITIONED: 1,478 SQ. FT.
TERRACE: 171 SQ. FT.
TOTAL LIVING SPACE: 1,649 SQ. FT.

(813) 930 - 9800 INFO@MARINAPOINTE.COM MARINAPOINTE.COM

ORAL REPRESENTATIONS SHOULD NOT BE RELIED UPON AS CORRECTLY STATING THE REPRESENTATIONS OF THE DEVELOPER. FOR CORRECT REPRESENTATIONS, MAKE REFERENCE TO THIS BROCHURE AND TO THE DOCUMENTS REQUIRED BY SECTION 718.503, FLORIDA STATUTES, TO BE FURNISHED BY A DEVELOPER TO A BUYER OR LESSEE.

Sketches and illustrations are artist's renderings. Details and field variations are subject to changes. All dimensions are approximate and all floor plans and development plans are subject to change. Community features, amenities and pricing are approximate and subject to change without notice. Developer reserves the right to replace with items of equal value. There are various methods for calculating the total square footage of a condominium unit, and depending on the method of calculation, the quoted square footage of a condominium unit may vary by more than a nominal amount. The dimensions stated in this brochure are measured to the exterior boundaries of the exterior walls and the centerline of interior demising walls and, in fact, are larger than the dimensions of the "Unit" as defined in the Declaration of Condominium for Marina Pointe which is measured using interior measurements.