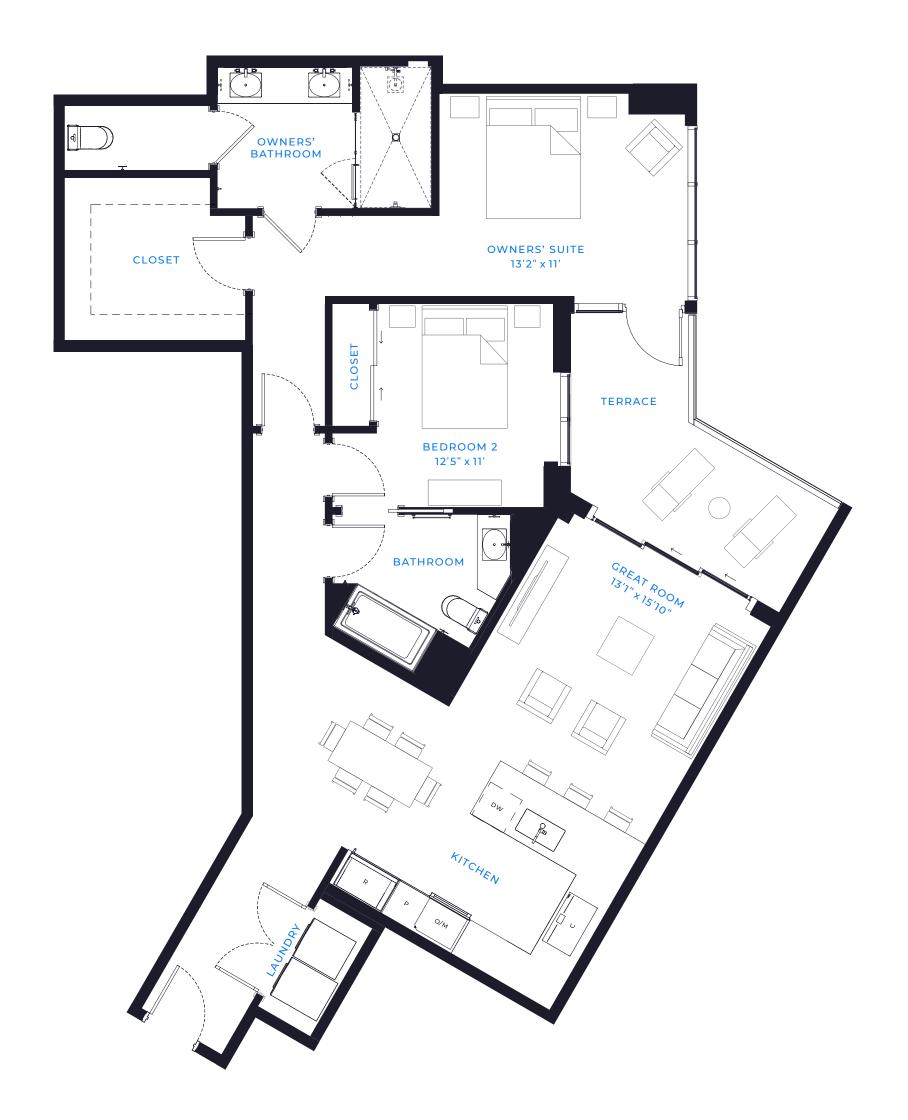

## 2 BED / 2 BATH

AIR CONDITIONED: 1,349 SQ. FT.

TERRACE: 134 SQ. FT.

TOTAL LIVING SPACE: 1,483 SQ. FT.

(813) 930 - 9800 INFO@MARINAPOINTE.COM MARINAPOINTE.COM

ORAL REPRESENTATIONS SHOULD NOT BE RELIED UPON AS CORRECTLY STATING THE REPRESENTATIONS OF THE DEVELOPER. FOR CORRECT REPRESENTATIONS, MAKE REFERENCE TO THIS BROCHURE AND TO THE DOCUMENTS REQUIRED BY SECTION 718.503, FLORIDA STATUTES, TO BE FURNISHED BY A DEVELOPER TO A BUYER OR LESSEE.

Sketches and illustrations are artist's renderings. Details and field variations are subject to changes. All dimensions are approximate and all floor plans and development plans are subject to change. Community features, amenities and pricing are approximate and subject to change without notice. Developer reserves the right to replace with items of equal value. There are various methods for calculating the total square footage of a condominium unit, and depending on the method of calculation, the quoted square footage of a condominium unit may vary by more than a nominal amount. The dimensions stated in this brochure are measured to the exterior boundaries of the exterior walls and the centerline of interior demising walls and, in fact, are larger than the dimensions of the "Unit" as defined in the Declaration of Condominium for Marina Pointe which is measured using interior measurements.