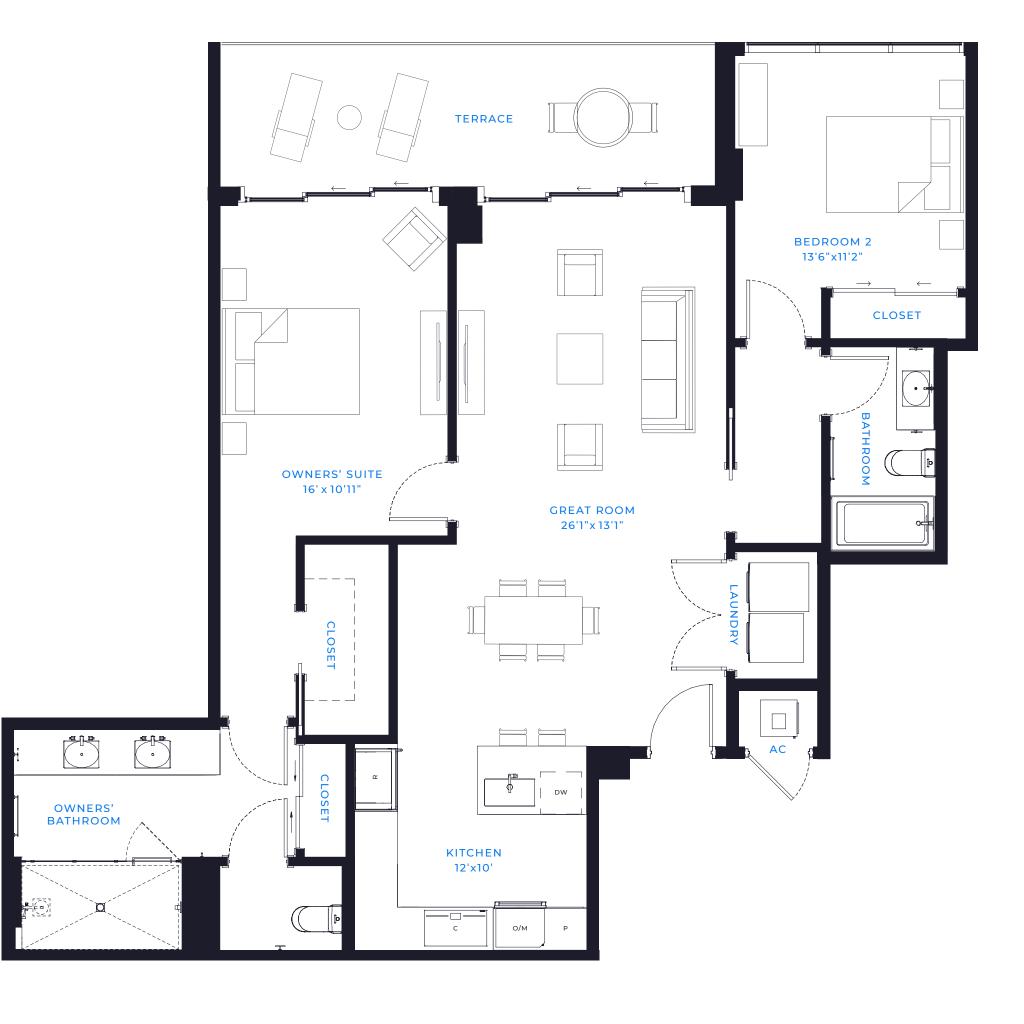

## CANNES

## 2 BED / 2 BATH

AIR CONDITIONED: 1,344 SQ. FT. TERRACE: TOTAL LIVING SPACE: 1,514 SQ. FT.

170 SQ. FT.

FLOORS 6 - 16

П

(813) 930 - 9800 INFO@MARINAPOINTE.COM MARINAPOINTE.COM

ORAL REPRESENTATIONS SHOULD NOT BE RELIED UPON AS CORRECTLY STATING THE REPRESENTATIONS OF THE DEVELOPER. FOR CORRECT REPRESENTATIONS, MAKE REFERENCE TO THIS BROCHURE AND TO THE DOCUMENTS REQUIRED BY SECTION 718.503, FLORIDA STATUTES, TO BE FURNISHED BY A DEVELOPER TO A BUYER OR LESSEE.

Sketches and illustrations are artist's renderings. Details and field variations are subject to changes. All dimensions are approximate and all floor plans and development plans are subject to change. Community features, amenities and pricing are approximate and subject to change without notice. Developer reserves the right to replace with items of equal value. There are various methods for calculating the total square footage of a condominium unit, and depending on the method of calculation, the quoted square footage of a condominium unit may vary by more than a nominal amount. The dimensions stated in this brochure are measured to the exterior boundaries of the exterior walls and the centerline of interior demising walls and, in fact, are larger than the dimensions of the "Unit" as defined in the Declaration of Condominium for Marina Pointe which is measured using interior measurements.