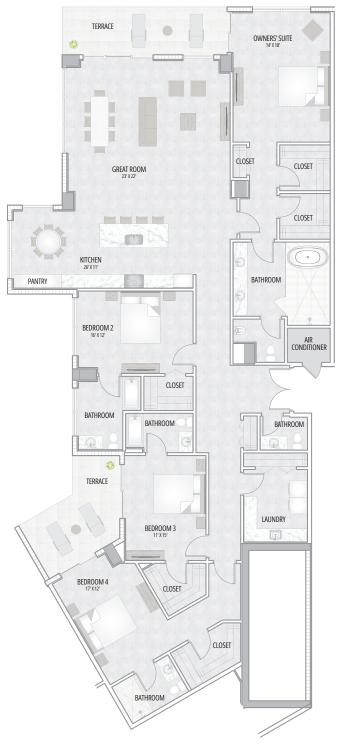

# Penthouse 2A

#### **4 BEDS • 4.5 BATHS**

Air conditioned: 3,327 sq. ft.

Terraces: 328 sq. ft.

Community features, amenities and pricing are approximate and subject to change without notice. Developer reserves the right to replace with items of equal value. There are various methods for calculating the total square footage of a condominium unit, and depending on the method of calculation, the quoted square footage of a condominium unit may vary by more than a nominal amount. The dimensions stated in this brochure are measured to the exterior boundaries of the exterior walls and the centerline of interior demissing walls and, in fact, are larger than the dimensions of the "Unit" as defined in the Declaration of Condominium for Marina Pointe which is measured using interior measurements. All illustrations are artistic conceptual renderings. The property does not meet fully furnished. Residences will be delivered with closets designer ready. Broker participation welcomed. This is not an offer to sell or solicitation of offers to buy the condominium units in states where such offer or solicitation cannot be made. Prices and availability are subject to change at any time without notice.