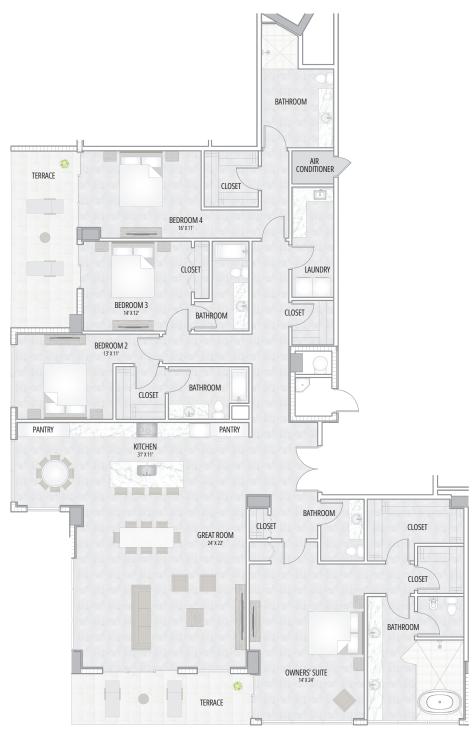

# Penthouse 2A

#### **4 BEDS • 4.5 BATHS**

Air conditioned: 3,327 sq. ft.

Terraces: 328 sq. ft.

Community features, amenities and pricing are approximate and subject to change without notice. Developer reserves the right to replace with items of equal value. There are various methods for calculating the total square footage of a condominium unit, and depending on the method of calculation, the quoted square footage of a condominium unit may vary by more than a nominal amount. The dimensions stated in this brochure are measured to the exterior boundaries of the exterior walls and the centerline of interior demissing walls and, in fact, are larger than the dimensions of the "Unit" as defined in the Declaration of Condominium for Marina Pointe which is measured using interior measurements. All illustrations are artistic conceptual renderings. The property does not meet fully furnished. Residences will be delivered with closets designer ready. Broker participation welcomed. This is not an offer to sell or solicitation of offers to buy the condominium units in states where such offer or solicitation cannot be made. Prices and availability are subject to change at any time without notice.