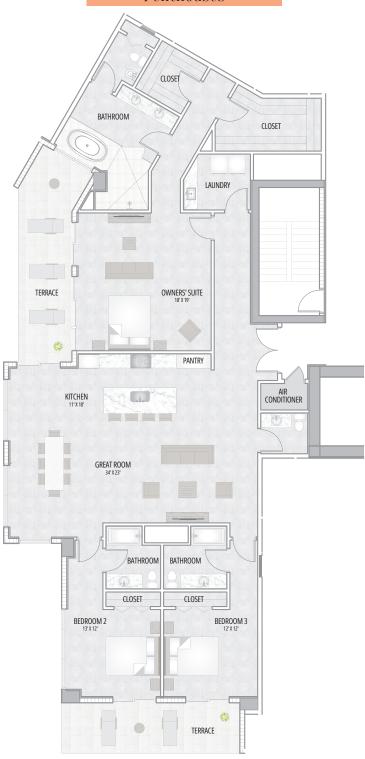

# Penthouse 2A

#### **4 BEDS • 4.5 BATHS**

Air conditioned: 3,327 sq. ft.

Terraces: 328 sq. ft.

Community features, amenities and pricing are approximate and subject to change without notice. Developer reserves the right to replace with items of equal value. There are various methods for calculating the total square footage of a condominium unit, and depending on the method of calculation, the quoted square footage of a condominium unit may vary by more than a nominal amount. The dimensions stated in this brochure are measured to the exterior boundaries of the exterior walls and the centerline of interior demissing walls and, in fact, are larger than the dimensions of the "Unit" as defined in the Declaration of Condominium for Marina Pointe which is measured using interior measurements. All illustrations are artistic conceptual renderings. The property does not meet fully furnished. Residences will be delivered with closets designer ready. Broker participation welcomed. This is not an offer to sell or solicitation of offers to buy the condominium units in states where such offer or solicitation cannot be made. Prices and availability are subject to change at any time without notice.