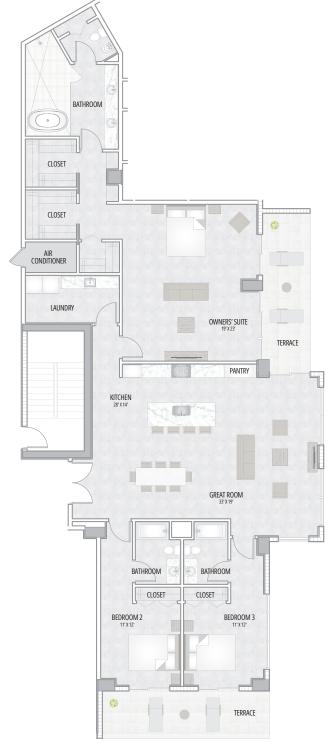

# Penthouse 2B

### **4 BEDS • 4.5 BATHS**

Air conditioned: 3,393 sq. ft. Terraces: 325 sq. ft. 3,718 sq. ft. **Total living space:** 

Community features, amenities and pricing are approximate and subject to change without notice. Developer reserves the right to replace with items of equal value. There are various methods for calculating the total square footage of a condominium unit, and depending on the method of calculation, the quoted square footage of a condominium unit may vary by more than a nominal amount. The dimensions stated in this brochure are measured to the exterior boundaries of the exterior walls and the centerline of interior demissing walls and, in fact, are larger than the dimensions of the "Unit" as defined in the Declaration of Condominium for Marina Pointe which is measured using interior measurements. All illustrations are artistic conceptual renderings. The property does not come fully furnished. Residences will be delivered with closets designer ready. Broker participation welcomed. This is not an offer to sell or solicitation of offers to buy the condominium units in states where such offer or solicitation cannot be made. Prices and availability are subject to change at any time without notice.