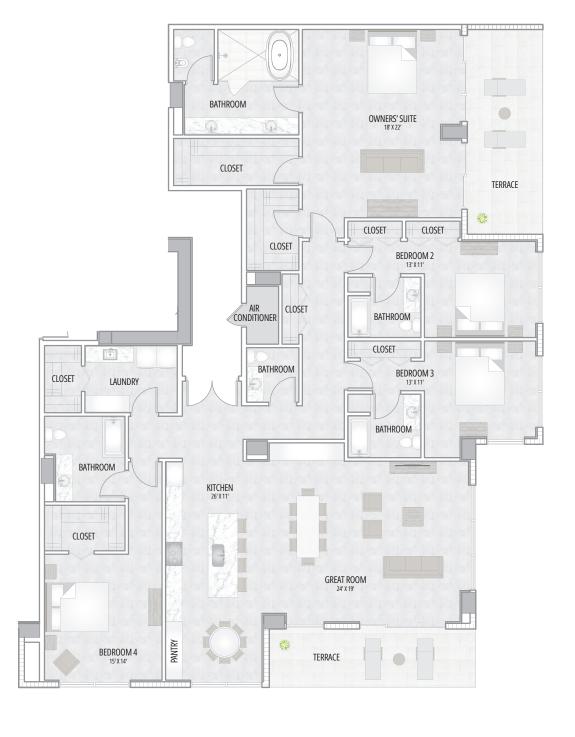

# Penthouse 2F

#### **3 BEDS • 3.5 BATHS**

Air conditioned: 2,712 sq. ft. Terraces: 392 sq. ft.

Total living space: 3,104 sq. ft.

Community features, amenities and pricing are approximate and subject to change without notice. Developer reserves the right to replace with items of equal value. There are various methods for calculating the total square footage of a condominium unit, and depending on the method of calculation, the quoted square footage of a condominium unit may vary by more than a nominal amount. The dimensions stated in this brochure are measured to the exterior boundaries of the exterior walls and the centerline of interior demising walls and, in fact, are larger than the dimensions of the "Unit" as defined in the Declaration of Condominium for Marina Pointe which is measured using interior measurements. All illustrations are artistic conceptual renderings. The property does not come fully furnished. Residences will be delivered with closets designer ready. Broker participation welcomed. This is not an offer to sell or solicitation of offers to buy the condominium units in states where such offer or solicitation cannot be made. Prices and availability are subject to change at any time without notice.