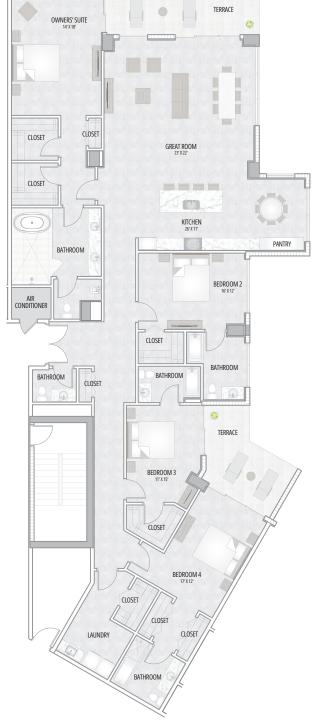

# Penthouse 2E

#### **4 BEDS • 4.5 BATHS**

Air conditioned: 3,313 sq. ft. Terraces: 393 sq. ft. **Total living space:** 3,706 sq. ft.

Community features, amenities and pricing are approximate and subject to change without notice. Developer reserves the right to replace with items of equal value. There are various methods for calculating the total square footage of a condominium unit, and depending on the method of calculation, the quoted square footage of a condominium unit may vary by more than a nominal amount. The dimensions stated in this brochure are measured to the exterior boundaries of the exterior walls and the centerline of interior demissing walls and, in fact, are larger than the dimensions of the "Unit" as defined in the Declaration of Condominium for Marina Pointe which is measured using interior measurements. All illustrations are artistic conceptual renderings. The property does not come fully furnished. Residences will be delivered with closets designer ready. Broker participation welcomed. This is not an offer to sell or solicitation of offers to buy the condominium units in states where such offer or solicitation cannot be made. Prices and availability are subject to change at any time without notice.