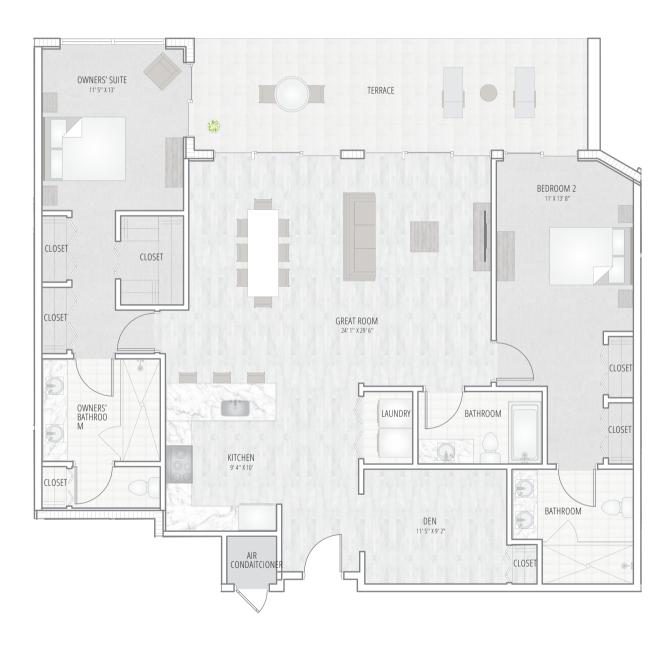

## ST. TROPEZ OPEN

## 2 BEDS • 3 BATHS + DEN

Air Conditioned: 1,727 sq. ft.
Terrace: 290 sq. ft.

Total Living Space: 2,017 sq. ft.

Floors 5 - 16

Community features, amenities and pricing are approximate and subject to change without notice. Developer reserves the right to replace with items of equal value. There are various methods for calculating the total square footage of a condominium unit, and dependin method of calculation, the quoted square footage of a condominium unit may vary by more than a nominal amount. The dimensions stated in this brochure are measured to the exterior boundaries of the exterior walls and the centerline of interior demissing walls and, in larger than the dimensions of the "Unit" as defined in the Declaration of Condominium for Marina Pointe which is measured using interior measurements. All illustrations are artistic conceptual renderings. The property does not come fully furnished. Residences will be with closets designer ready. Broker participation welcomed. This is not an offer to sell or solicitation of offers to buy the condominium units in states where such offer or solicitation cannot be made. Prices and availability are subject to change at any time without notice.