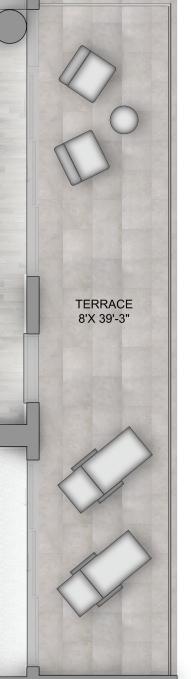

## 3 BED / 2.5 BATH

| Total Living | 2,385 sq. ft. |
|--------------|---------------|
| Terraces     | 316 sq. ft.   |
| Conditioned  | 2,069 sq. ft. |