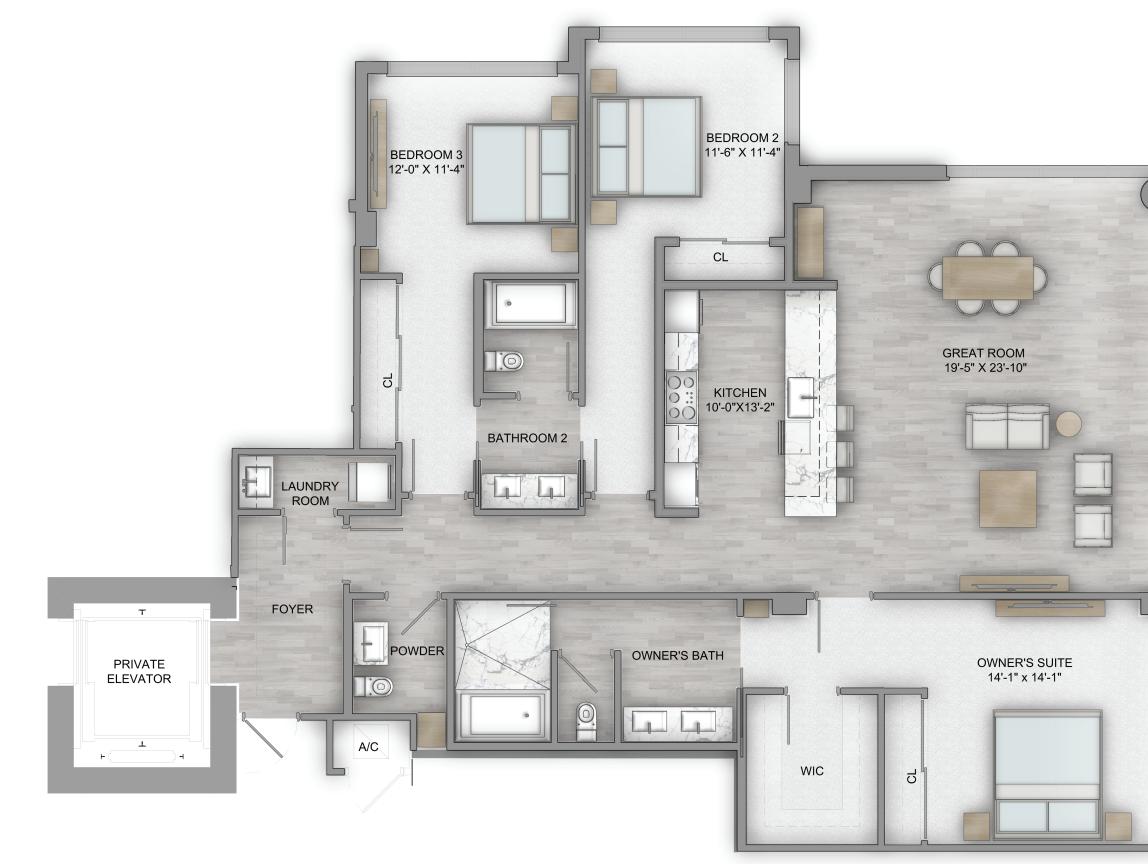

## FLOORPLAN | PENTHOUSE M

## 3 BED / 2.5 BATH

| Total Living | 2,385 sq. ft. |
|--------------|---------------|
| Terraces     | 316 sq. ft.   |
| Conditioned  | 2,069 sq. ft. |